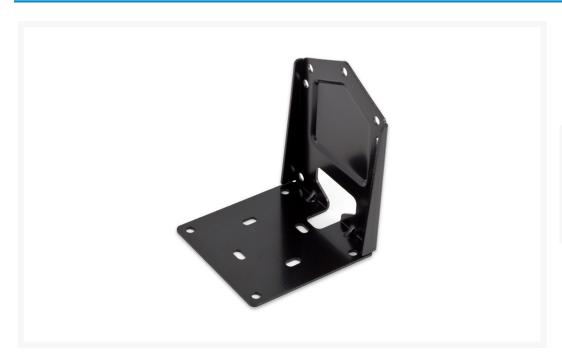

#### **Short Description**

When using a ULTITUBE D5 expansion tank with a D5 NEXT pump, this bracket allows additional fastening via the base plate of the pump, which leads to a favorable force distribution.

Scope of delivery:

A bracket made of steel, painted black

# Description

When using a ULTITUBE D5 expansion tank with a D5 NEXT pump, this bracket allows additional fastening via the base plate of the pump, which leads to a favorable force distribution.

Scope of delivery:

A bracket made of steel, painted black