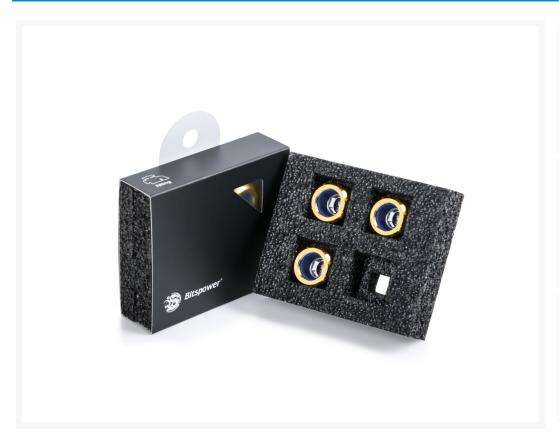

# Bitspower G1/4" True Brass Advanced Multi-Link For OD 14MM (4PCS)

\$37.95

# **Short Description**

Bitspower G1/4" Matt Black Advanced Multi-Link For OD 14MM - 4 Pieces

1

### Description

Bitspower G1/4" Matt Black Advanced Multi-Link For OD 14MM - 4 Pieces

#### **Features**

- 1. A whole new design.
- 2. Made of hi-quality brass material.
- 3. Easier to use with hard tubes.
- 4. When assembled correctly, the fittings are simple to use and extremely secure.
- 5. Design for multi-link extension application via hard tube OD 14MM.
- 6. 4 pcs value pack.
- 7. RoHS Compliant.