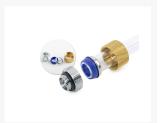

#### **Features**

- 1. A whole new design.
- 2. Made of hi-quality brass material.
- 3. Easier to use with hard tubes.
- 4. When assembled correctly, the fittings are simple to use and extremely secure.
- 5. Design for multi-link extension application via hard tube OD 14MM.
- 6. 4 pcs value pack.
- 7. RoHS Compliant.

### **Specifications**

Thread: G1/4"

\*\*\* Bitspower reserves the right to change the product design and interpretations. These are subject to change without notice. Product colors and accessories are based on the actual product. \*\*\*