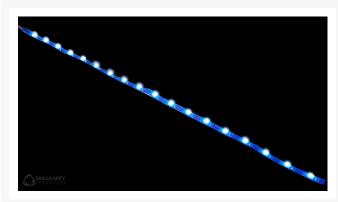

### Description

One of the most important aspects of lighting your PC is being able to hide the light source. We have created an LED Strip which is extremely low profile, narrow and it is also flexible. With a width of 5mm and a high of just 1.5mm it is perfect for hiding in tight spaces to achieve the best lighting effects. It can be cut to your desired length further increasing the possibilities. Spectrum 2.0 has 18 DRGB individually addressable LEDs. It is 300mm long and has a 500mm cable to reach your motherboard even in larger cases. It is compatible with any motherboard or controller which is DRGB.