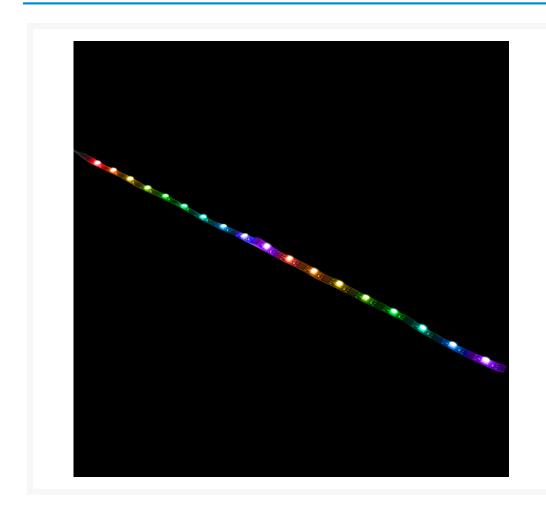

### Description

One of the most important aspects of lighting your PC is being able to hide the light source. We have created an LED Strip which is extremely low profile, narrow and it is also flexible. With a width of 5mm and a high of just 1.5mm it is perfect for hiding in tight spaces to achieve the best lighting effects. It can be cut to your desired length further increasing the possibilities. Spectrum 2.0 has 18 DRGB individually addressable LEDs. It is 300mm long and has a 500mm cable to reach your motherboard even in larger cases. It is compatible with any motherboard or controller which is DRGB.

### **Specifications**

Specifications & Included Items:

Warning: Only use on a 3pin 5V-DRGB header. Using on a 4pin 12V-RGB header will damage the LED strip and void your warranty.

Spectrum 2.0 DRGB 30cm LED Strip. 18 DRGB Individually Addressable LEDs. Dimensions: L300mm x W5mm x H1.5mm.

Cable Length: 500mm. Cable Color: Black. LED Strip Adhesive: 3M.

Connector: 4pin (3 wires for DRGB).

Adaptor: Male to Male. Female and Male connection possible.