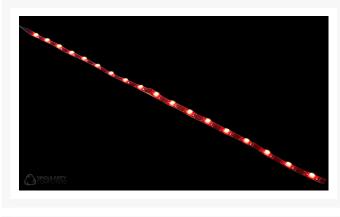

### Description

One of the most important aspects of lighting your PC is being able to hide the light source. We have created an LED Strip which is extremely low profile, narrow and it is also flexible. With a width of 5mm and a high of just 1.5mm it is perfect for hiding in tight spaces to achieve the best lighting effects. It can be cut to your desired length further increasing the possibilities. Spectrum 2.0 has 18 DRGB individually addressable LEDs. It is 300mm long and has a 500mm cable to reach your motherboard even in larger cases. It is compatible with any motherboard or controller which is DRGB.

### **Specifications**

Specifications & Included Items:

Warning: Only use on a 3pin 5V-DRGB header. Using on a 4pin 12V-RGB header will damage the LED strip and void your warranty.

Spectrum 2.0 DRGB 30cm LED Strip. 18 DRGB Individually Addressable LEDs. Dimensions: L300mm x W5mm x H1.5mm.