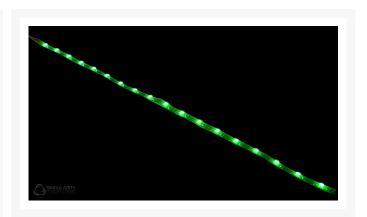

### Description

One of the most important aspects of lighting your PC is being able to hide the light source. We have created an LED Strip which is extremely low profile, narrow and it is also flexible. With a width of 5mm and a high of just 1.5mm it is perfect for hiding in tight spaces to achieve the best lighting effects. It can be cut to your desired length further increasing the possibilities. Spectrum 2.0 has 18 DRGB individually addressable LEDs. It is 300mm long and has a 500mm cable to reach your motherboard even in larger cases. It is compatible with any motherboard or controller which is DRGB.