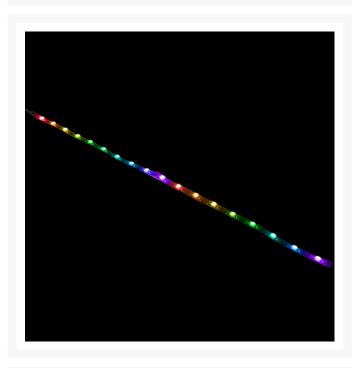

### Description

One of the most important aspects of lighting your PC is being able to hide the light source. We have created an LED Strip which is extremely low profile, narrow and it is also flexible. With a width of 5mm and a high of just 1.5mm it is perfect for hiding in tight spaces to achieve the best lighting effects. It can be cut to your desired length further increasing the possibilities. Spectrum 2.0 has 18 DRGB individually addressable LEDs. It is 300mm long and has a 500mm cable to reach your motherboard even in larger cases. It is compatible with any motherboard or controller which is DRGB.