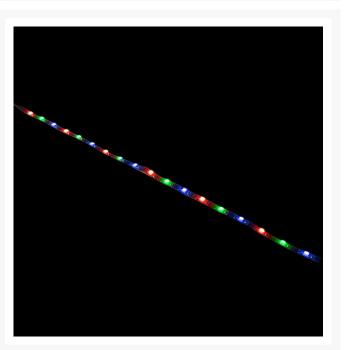

## **Short Description**

One of the most important aspects of lighting your PC is being able to hide the light source. We have created an LED Strip which is extremely low profile, narrow and it is also flexible. With a width of 5mm and a high of just 1.5mm it is perfect for hiding in tight spaces to achieve the best lighting effects.

### Description

One of the most important aspects of lighting your PC is being able to hide the light source. We have created an LED Strip which is extremely low profile, narrow and it is also flexible. With a width of 5mm and a high of just 1.5mm it is perfect for hiding in tight spaces to achieve the best lighting effects. It can be cut to your desired length further increasing the possibilities. Spectrum 2.0 has 18 DRGB individually addressable LEDs. It is 300mm long and has a 500mm cable to reach your motherboard even in larger cases. It is compatible with any motherboard or controller which is DRGB.

### **Specifications**

Specifications & Included Items:

Warning: Only use on a 3pin 5V-DRGB header. Using on a 4pin 12V-RGB header will damage the LED strip and void your warranty.

Spectrum 2.0 DRGB 30cm LED Strip. 18 DRGB Individually Addressable LEDs. Dimensions: L300mm x W5mm x H1.5mm.