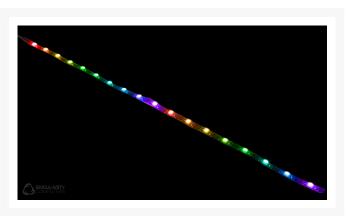

### Description

One of the most important aspects of lighting your PC is being able to hide the light source. We have created an LED Strip which is extremely low profile, narrow and it is also flexible. With a width of 5mm and a high of just 1.5mm it is perfect for hiding in tight spaces to achieve the best lighting effects. It can be cut to your desired length further increasing the possibilities. Spectrum 2.0 has 18 DRGB individually addressable LEDs. It is 300mm long and has a 500mm cable to reach your motherboard even in larger cases. It is compatible with any motherboard or controller which is DRGB.