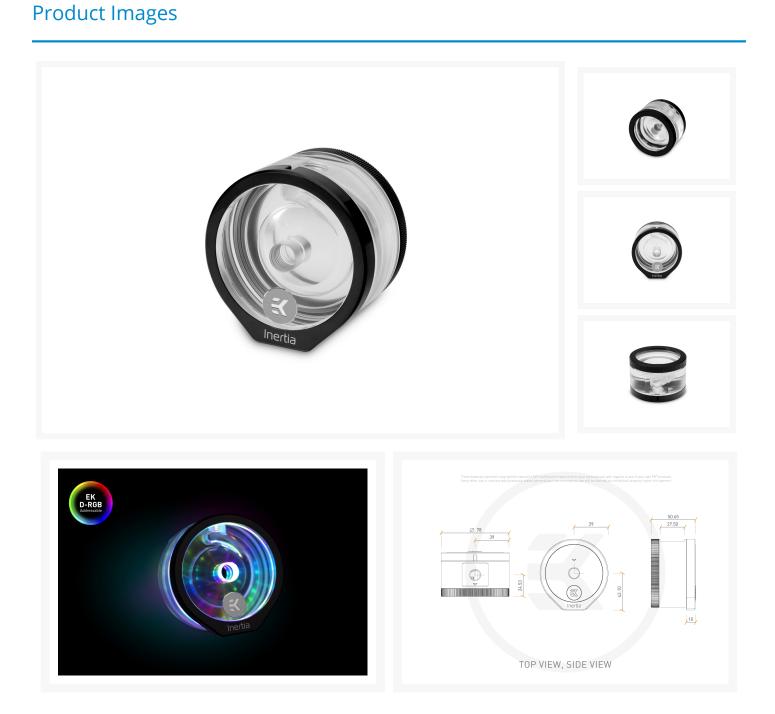

### Short Description

EK-Quantum Inertia D5 Body D-RGB is a high-performance standalone pump-top, engineered for the marketproven Genuine D5 water pumps. It comes with an advanced vibration-reducing mounting clamp while offering increased hydraulic performance (up to 15%) compared to the original factory top. This pump-top comes with a pre-installed 3-pin 5V D-RGB LED strip for sophisticated illumination. This pump features a single inlet (on the top) and a single outlet port (on the side) for the installation of two standard G1/4 threaded fittings/barbs.

#### Description

EK-Quantum Inertia D5 Body D-RGB is a high-performance standalone pump-top, engineered for the marketproven Genuine D5 water pumps. It comes with an advanced vibration-reducing mounting clamp while offering increased hydraulic performance (up to 15%) compared to the original factory top. This pump-top comes with a pre-installed 3-pin 5V D-RGB LED strip for sophisticated illumination. This pump features a single inlet (on the top) and a single outlet port (on the side) for the installation of two standard G1/4 threaded fittings/barbs.

The top is made of quality CNC-machined cast acrylic material with a black ring to cover the LED hotspots as the proper LED implementation is one of the main focus points of EK.

This product is compatible with popular RGB sync technologies from all major motherboard manufacturers. The arrow marking on the 3-pin addressable LED connector is to be aligned with the +5V marking on the D-RGB(A-RGB) header. You can easily remove the LED strip cover which is mounted with two screws to replace the LED strip with some other type LED strip.

The new Quantum Inertia D5 pump volute/body system features a fully rounded design thus offering greater usability, allowing installation at any angle within 360° of rotation. A special rubber shock absorber is used to de-couple the main pump body from the mounting clip for silent operation, free of vibration-induced noise. Additionally, horizontal and vertical positioning is supported for easier tube routing possibilities.

## Specifications

Enclosed:

- EK-Quantum Inertia D5 Body D-RGB (without a pump)
- Self-adhesive mounting hole pattern sticker
- Mounting mechanism (incl. required Allen keys)
- EK-Loop Multi Allen Key (6mm, 8mm, 9mm)