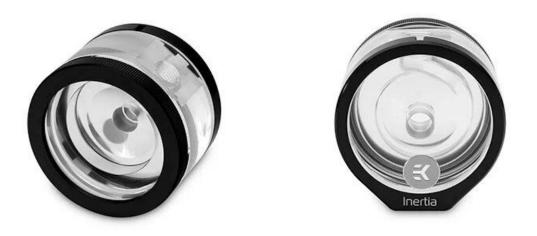

### Short Description

EK-Quantum Inertia D5 Body D-RGB is a high-performance standalone pump-top, engineered for the marketproven Genuine D5 water pumps. It comes with an advanced vibration-reducing mounting clamp while offering increased hydraulic performance (up to 15%) compared to the original factory top. This pump-top comes with a pre-installed 3-pin 5V D-RGB LED strip for sophisticated illumination. This pump features a single inlet (on the top) and a single outlet port (on the side) for the installation of two standard G1/4 threaded fittings/barbs.

#### Description

EK-Quantum Inertia D5 Body D-RGB is a high-performance standalone pump-top, engineered for the marketproven Genuine D5 water pumps. It comes with an advanced vibration-reducing mounting clamp while offering increased hydraulic performance (up to 15%) compared to the original factory top. This pump-top comes with a pre-installed 3-pin 5V D-RGB LED strip for sophisticated illumination. This pump features a single inlet (on the top) and a single outlet port (on the side) for the installation of two standard G1/4 threaded fittings/barbs.

The new Quantum Inertia D5 pump volute/body system features a fully rounded design thus offering greater usability, allowing installation at any angle within 360° of rotation. A special rubber shock absorber is used to de-couple the main pump body from the mounting clip for silent operation, free of vibration-induced noise. Additionally, horizontal and vertical positioning is supported for easier tube routing possibilities.