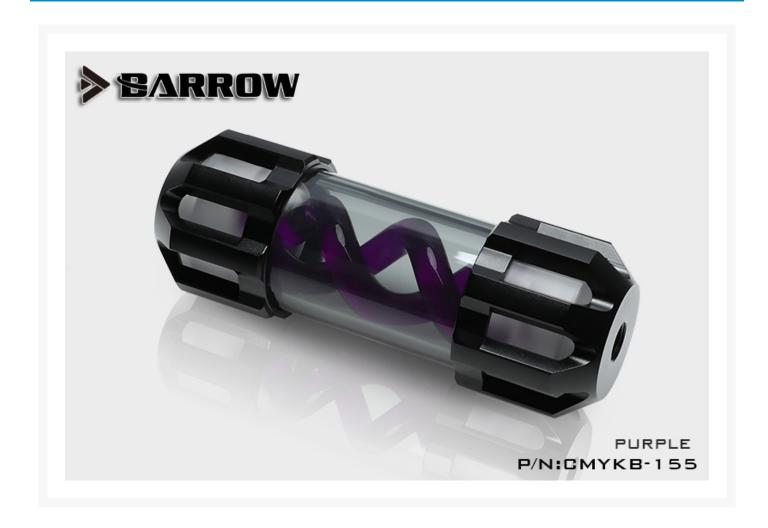

# Barrow Dark Night Series T Virus Spiral 155mm Reservoir - Black/Purple

## **Product Images**

The Barrow Dark night series T Virus spiral Reservoir comes in 155, 205, 255, and 305MM in lengths and has 4 G1/4 ports 1 on each end, and 2 on the side. This reservoir is made of gorgeous black anodized aluminum with a crystal clear acrylic tube. Spiral colors available are blue, red, green, orange, purple, and white.

### Description

The Barrow Dark night series T Virus spiral Reservoir comes in 155, 205, 255, and 305MM in lengths and has 4 G1/4 ports 1 on each end, and 2 on the side. This reservoir is made of gorgeous black anodized aluminum with a crystal clear acrylic tube. Spiral colors available are blue, red, green, orange, purple, and white.