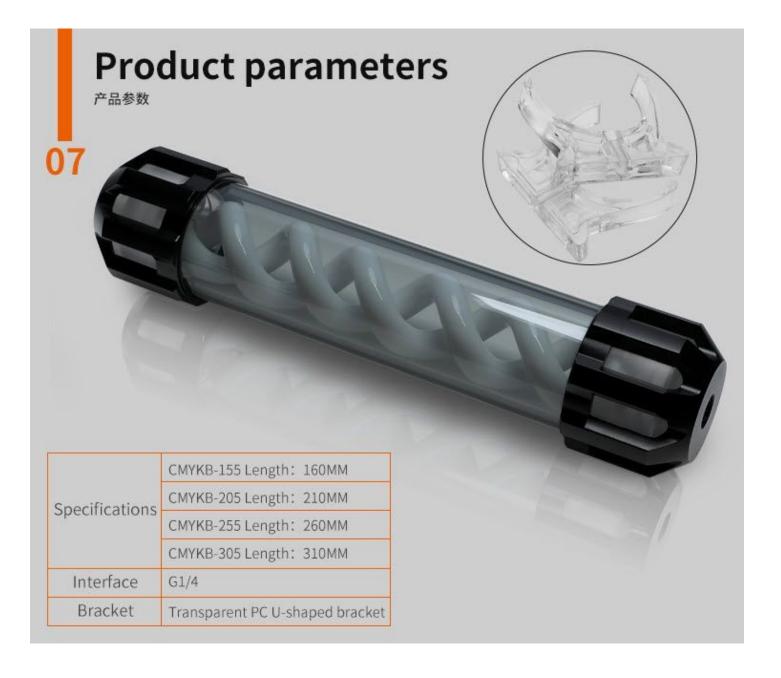

## **Product Images**

The Barrow Dark night series T Virus spiral Reservoir comes in 155, 205, 255, and 305MM in lengths and has 4 G1/4 ports 1 on each end, and 2 on the side. This reservoir is made of gorgeous black anodized aluminum with a crystal clear acrylic tube. Spiral colors available are blue, red, green, orange, purple, and white.

### Description

The Barrow Dark night series T Virus spiral Reservoir comes in 155, 205, 255, and 305MM in lengths and has 4 G1/4 ports 1 on each end, and 2 on the side. This reservoir is made of gorgeous black anodized aluminum with a crystal clear acrylic tube. Spiral colors available are blue, red, green, orange, purple, and white.

# Specifications

- Crystal clear acrylic tube
- Barrow LRC 2.0 Lighting system compatible
- Tube lengths in 155, 205, 255, 305mm
- Spiral colors include blue, red, green, purple, orange and white
- Aluminum Alloys octagon end caps
- 2 x transparent "U-shaped" mounting brackets
- 2 x "L-shaped" metal brackets
- Inverface type: G 1/4
- Ports: 1 Top, 1 bottom, 2 side, all G 1/4
- PLEASE NOTE: Stop plug, fittings and lighting controller sold separately