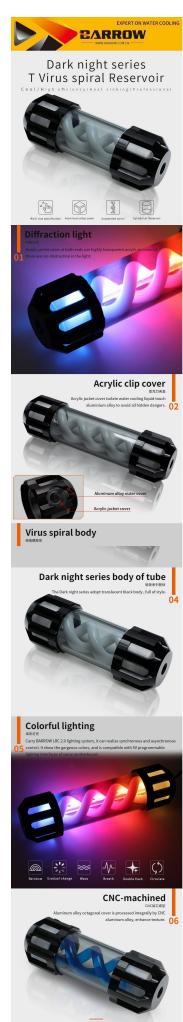

## **Product Images**

The Barrow Dark night series T Virus spiral Reservoir comes in 155, 205, 255, and 305MM in lengths and has 4 G1/4 ports 1 on each end, and 2 on the side. This reservoir is made of gorgeous black anodized aluminum with a crystal clear acrylic tube. Spiral colors available are blue, red, green, orange, purple, and white.

### Description

The Barrow Dark night series T Virus spiral Reservoir comes in 155, 205, 255, and 305MM in lengths and has 4 G1/4 ports 1 on each end, and 2 on the side. This reservoir is made of gorgeous black anodized aluminum with a crystal clear acrylic tube. Spiral colors available are blue, red, green, orange, purple, and white.

#### Features

Aluminum alloy octagonal cover is processed integrally by CNC aluminum alloy, and by anode oxidation, it can use a long time and keep the gorgeous color.

# Specifications

- Crystal clear acrylic tube
- Barrow LRC 2.0 Lighting system compatible
- Tube lengths in 155, 205, 255, 305mm
- Spiral colors include blue, red, green, purple, orange and white
- Aluminum Alloys octagon end caps
- 2 x transparent "U-shaped" mounting brackets
- 2 x "L-shaped" metal brackets
- Inverface type: G 1/4
- Ports: 1 Top, 1 bottom, 2 side, all G 1/4
- PLEASE NOTE: Stop plug, fittings and lighting controller sold separately