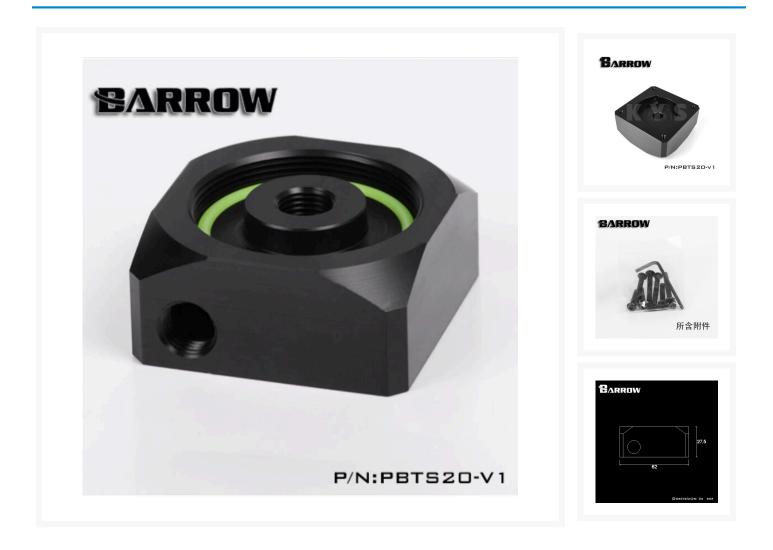

#### Short Description

BARROW brand is committed to creating the most suitable for your products. High quality raw materials + professional environmental coating. Exquisite production technology + the whole produce chain control. High value products + reasonable product price. Because the focus, so professional. Barrow DDC Pump Reservoir Installable Top Cover for DDC Pump PBTS20-V1. Design for DDC pump, Also compatible Barrow all DDC mod reservoir. Pump and heatsink show on below image not included.

#### Description

BARROW brand is committed to creating the most suitable for your products. High quality raw materials + professional environmental coating. Exquisite production technology + the whole produce chain control. High value products + reasonable product price. Because the focus, so professional. Barrow DDC Pump Reservoir Installable Top Cover for DDC Pump PBTS20-V1. Design for DDC pump, Also compatible Barrow all DDC mod reservoir. Pump and heatsink show on below image not included.

#### Specifications

Specifications:

- Design for DDC pump, Also compatible barrow all DDC mod reservoir.
- Materials: PMMA / POMThread: G1/4
- Color: black (POM)
- Size: 62MM (Long) \*62mm (wide) \*28mm (height)

- Screw spec: M4X30 (4pcs) + M4X22 (4pcs)
- Key: M4

Packaging list:

- POM pump cover X 1pcs
- Screw X 8 pieces
- Spanner X 1 pieces