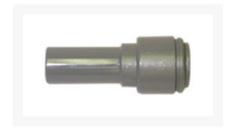

# Fitting: 1/2 in. Stem to 3/8 in. tube OD Quick Connect (Set of 2)

**Special Price** \$0.99 was \$5.99

#### **Short Description**

Set of 2 fittings 1/2" stem to 3/8" tube OD Quick connect.

#### Description

Set of 2 fittings 1/2" stem to 3/8" tube OD Quick connect

Compatibility:

All 1/2" O.D. products

Includes:

PACK OF 2