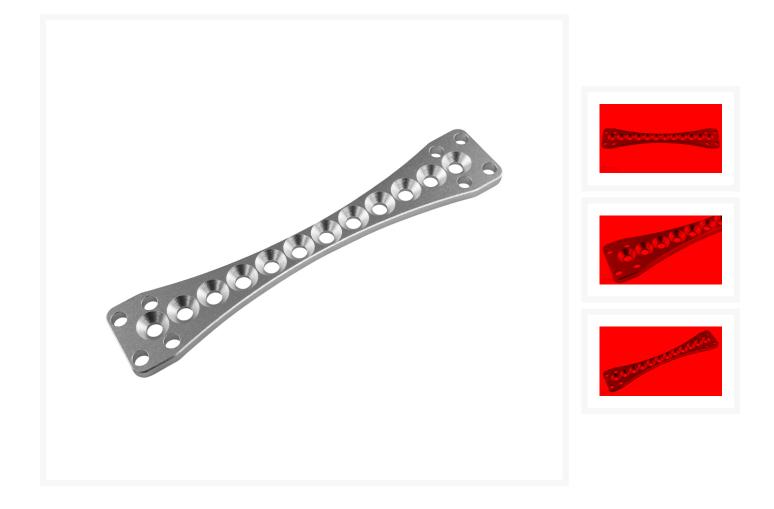

#### Short Description

The Singularity Computers Universal Back Plate is designed for mounting all our Protium Pump Reservoir Combos, Pump Tops and Reservoir Mounts to a 120mm or 140mm wide radiator. It has horizontal adjustment in increments of 10mm so that you can offset components on the radiator.

#### Description

The Singularity Computers Universal Back Plate is designed for mounting all our Protium Pump Reservoir Combos, Pump Tops and Reservoir Mounts to a 120mm or 140mm wide radiator. It has horizontal adjustment in increments of 10mm so that you can offset components on the radiator. This new version has reduced overhang when using it on a 120mm radiator.