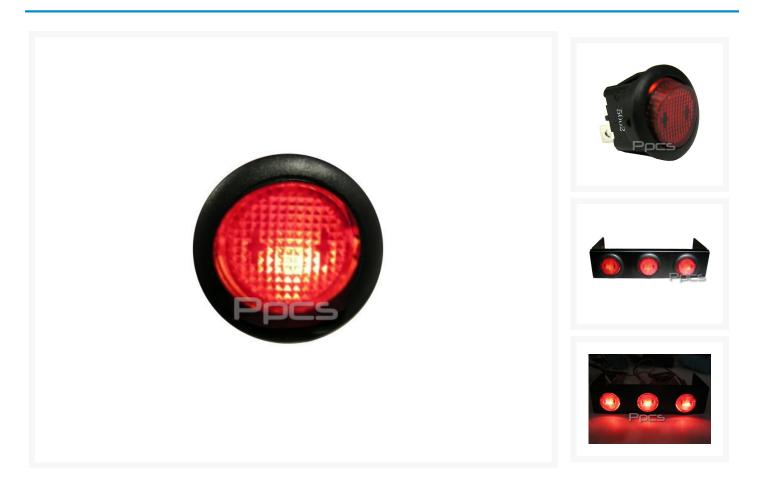

## **Product Images**

This round rocker switch series features a full size clear red lens that is fully illuminated in the dark. These are easy to mount and install and look better than plain stock rocker switches.