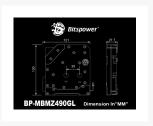

### **Specifications**

Dimension(LxWxH): 130x121x27.7 MM

Thread: G1/4" x 2

Included:

1set of BP-MBMZ490GL 1set of Thermal PAD 1set of Mounting Screws/Accessories

Compatibility:

MSI MEG Z490 GODLIKE