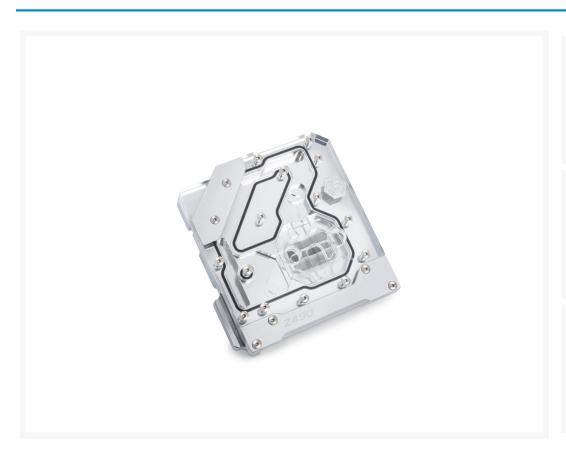

## **Short Description**

The most important components of your motherboards deserve to receive the best heat management possible, which is why Bitspower expertly designed the Intel Z490 series mono block to simultaneously cool the CPU and VRMs. Featuring a direct water injection design, the CPU is firstly chilled with the coldest water, then the liquid is redirected over the VRMs, keeping everything at a low temperature for maximum performance.

#### Description

Bitspower Mono Block for MSI MEG Z490 GODLIKE

The most important components of your motherboards deserve to receive the best heat management possible, which is why Bitspower expertly designed the Intel Z490 series mono block to simultaneously cool the CPU and VRMs. Featuring a direct water injection design, the CPU is firstly chilled with the coldest water, then the liquid is redirected over the VRMs, keeping everything at a low temperature for maximum performance.

Made of clear acrylic, the top layer of the mono block offers not only an efficient water channel design, but also a unique look to complement your PC style, while the base layer is made of high quality copper and molded to tightly fit over the CPU and VRMs, offering the best heat transfer possible. Additionally, the Bitspower Intel Z490 series mono block is equipped with Bitspower Digital RGB LEDs, the Z490 series mono block is sure to become the center piece of your rig with its easy to control light effects.