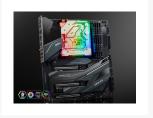

Made of clear acrylic, the top layer of the mono block offers not only an efficient water channel design, but also a unique look to complement your PC style, while the base layer is made of high quality copper and molded to tightly fit over the CPU and VRMs, offering the best heat transfer possible. Additionally, the Bitspower Intel Z490 series mono block is equipped with Bitspower Digital RGB LEDs, the Z490 series mono block is sure to become the center piece of your rig with its easy to control light effects.

#### **◆**DRGB

The end of power supply is 3PIN. The sequence is  $+/D/\downarrow$  (some motherboards are shown  $+5V/D/\downarrow$ , and the plug is like 4PIN but the 3rd PIN is empty). Please plug in the corresponding direction of motherboard, controller or the wire integrator for one to many. If choosing the motherboard as the power supply, the light effect can be synchronize with MB.