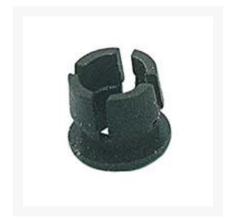

# LED Mounting Hardware T1 for 3mm LED

\$0.12

#### **Short Description**

LED Mounting Hardware for T1 (3mm LED)

### Description

LED Mounting Hardware for T1 (3mm LED)

1

## Specifications

• T1 snap-in

• Color: black

Mounting hole dia.: 0.185"Panel thickness: up to 0.070"