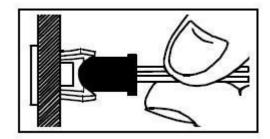

## Specifications

• T1 snap-in

• Color: black

Mounting hole dia.: 0.185"Panel thickness: up to 0.070"