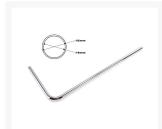

### Specifications

- Temper Rating:Hard
- Material:Copper (chrome plated)
- Tube Size:14mm Inner Diameter / 16mm Outer Diameter
- Wall Thickness: 2mm