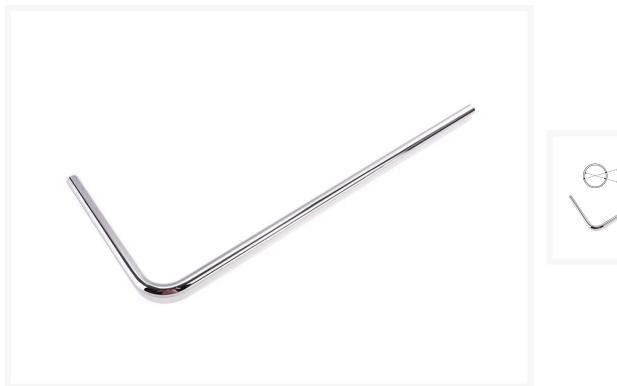

# **Short Description**

The Bykski Metal Rigid Tubing is a chrome plated copper material making it externely durable. It has a seamless construction, which provides a smooth interior surface. It comes in an angled run that allows you to custom fit bends but cutter either end. The added metal in your system can't hurt bringing temperatures

# Description

The Bykski Metal Rigid Tubing is a chrome plated copper material making it externely durable. It has a seamless construction, which provides a smooth interior surface. It comes in an angled run that allows you to custom fit bends but cutter either end. The added metal in your system can't hurt bringing temperatures down in transition between components. By absorbing heat from the coolant the tube can dissipate this heat easily with any kind of average internal airflow in your chassis.

### Specifications

- Temper Rating:Hard
- Material:Copper (chrome plated)
- Tube Size:14mm Inner Diameter / 16mm Outer Diameter
- Wall Thickness: 2mm