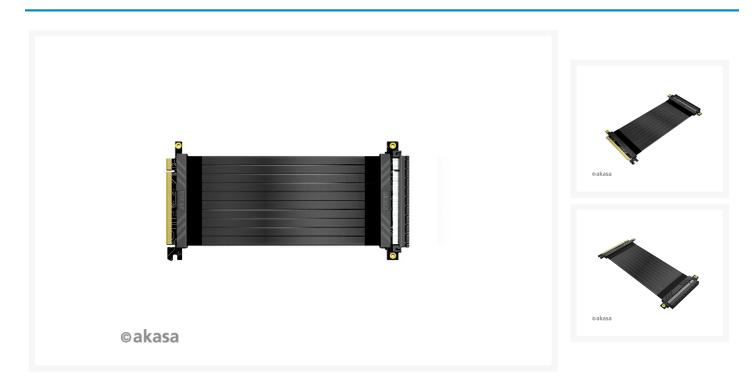

# Akasa RISER BLACK X2 Premium PCle 3.0 x16 Riser Cable - 20cm

# Short Description

RISER BLACK is your perfect premium PCIe 3.0 x16 riser cable series, featuring super-thin ribbon cable design and powerful EMI shielding to ensure high-speed PCIe 3.0 x16 bandwidth is delivered.

RISER BLACK is your perfect premium PCIe 3.0 x16 riser cable series, featuring super-thin ribbon cable design and powerful EMI shielding to ensure high-speed PCIe 3.0 x16 bandwidth is delivered.

#### Maximum Flexibility

Super-thin 10-wire banded ribbon design provides clean installation and ensures maximum flexibility to accommodate even the tightest gaps for easy cable management.

Superior PCB Design

180° connector on riser cable PCB with premium quality solder points & gold plated contacts ensure GPU and PCIe motherboard plug-in connections are reliable and durable with no signal loss.