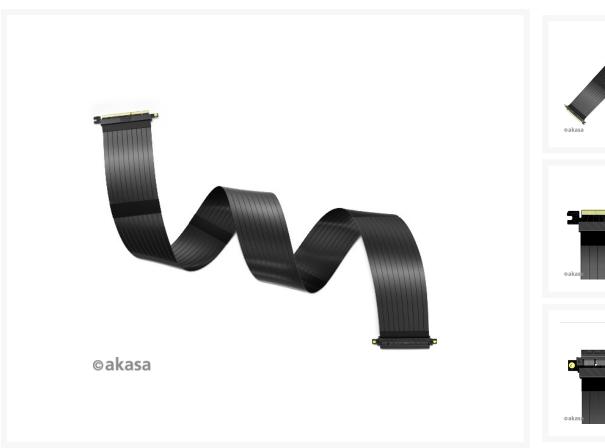

# **Short Description**

RISER BLACK XL is your perfect premium long-length PCIe 3.0 x16 riser cable, featuring super-thin ribbon cable design and powerful EMI shielding to ensure high-speed PCIe 3.0 x16 bandwidth is delivered. 1000mm length for maximal flexibility.

#### Description

RISER BLACK XL is your perfect premium long-length PCIe 3.0 x16 riser cable, featuring super-thin ribbon cable design and powerful EMI shielding to ensure high-speed PCIe 3.0 x16 bandwidth is delivered. 1000mm length for maximal flexibility.

Maximum Flexibility

Super-thin 10-wire banded ribbon design provides clean installation and ensures maximum flexibility to accommodate even the tightest gaps for easy cable management.

Superior PCB Design

180° connector on riser cable PCB with premium quality solder points & gold plated contacts ensure GPU and PCIe motherboard plug-in connections are reliable and durable with no signal loss.