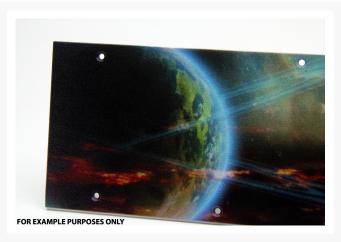

# PPCS Custom UV Printed Backplates

\$34.95

## **Short Description**

These Custom UV Printed Backplates are a great way to personalize your GPU with your favorite artwork, logo's or just some crazy patterns!

Please read below for more information before ordering.

#### Description

Looking for a great way to customize your built? Have a specific design/theme in mind but don't know the best way to execute it? Well then our UV Printing service is just for you. With this service you will be able to customize your GPU Backplate with Logo's, Artwork, patterns or anything else under the sun.