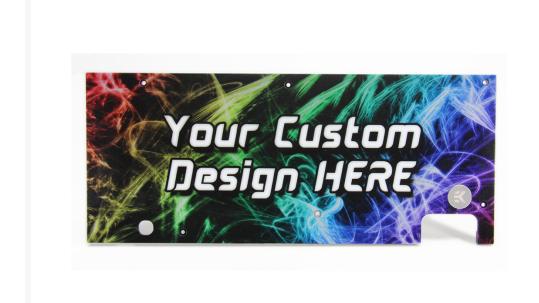

# PPCS Custom UV Printed Backplates

\$34.95

## **Short Description**

These Custom UV Printed Backplates are a great way to personalize your GPU with your favorite artwork, logo's or just some crazy patterns!

Please read below for more information before ordering.

#### Description

Looking for a great way to customize your built? Have a specific design/theme in mind but don't know the best way to execute it? Well then our UV Printing service is just for you. With this service you will be able to customize your GPU Backplate with Logo's, Artwork, patterns or anything else under the sun.