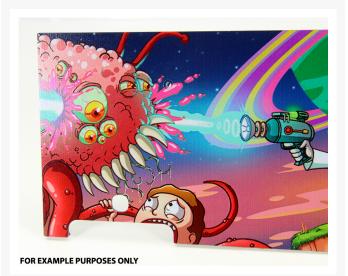

## **Short Description**

These Custom UV Printed Backplates are a great way to personalize your GPU with your favorite artwork, logo's or just some crazy patterns!

Please read below for more information before ordering.

#### Description

Looking for a great way to customize your built? Have a specific design/theme in mind but don't know the best way to execute it? Well then our UV Printing service is just for you. With this service you will be able to customize your GPU Backplate with Logo's, Artwork, patterns or anything else under the sun.