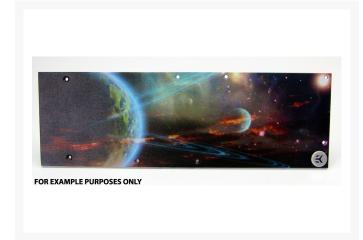

# PPCS Custom UV Printed Backplates

\$34.95

## **Short Description**

These Custom UV Printed Backplates are a great way to personalize your GPU with your favorite artwork, logo's or just some crazy patterns!

Please read below for more information before ordering.

#### Description

Looking for a great way to customize your built? Have a specific design/theme in mind but don't know the best way to execute it? Well then our UV Printing service is just for you. With this service you will be able to customize your GPU Backplate with Logo's, Artwork, patterns or anything else under the sun.