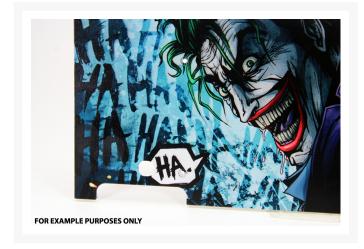

# PPCS Custom UV Printed Backplates

\$34.95

## **Short Description**

These Custom UV Printed Backplates are a great way to personalize your GPU with your favorite artwork, logo's or just some crazy patterns!

Please read below for more information before ordering.

#### Description

Looking for a great way to customize your built? Have a specific design/theme in mind but don't know the best way to execute it? Well then our UV Printing service is just for you. With this service you will be able to customize your GPU Backplate with Logo's, Artwork, patterns or anything else under the sun.