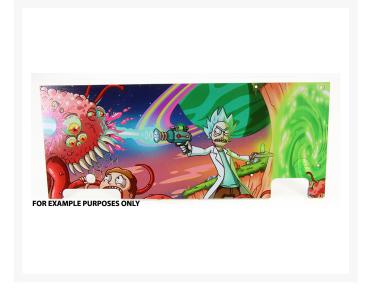

## **Short Description**

These Custom UV Printed Backplates are a great way to personalize your GPU with your favorite artwork, logo's or just some crazy patterns!

Please read below for more information before ordering.

#### Description

Looking for a great way to customize your built? Have a specific design/theme in mind but don't know the best way to execute it? Well then our UV Printing service is just for you. With this service you will be able to customize your GPU Backplate with Logo's, Artwork, patterns or anything else under the sun.