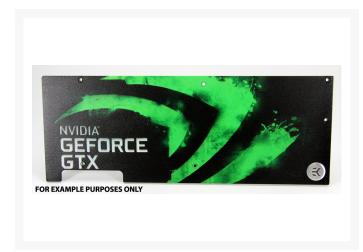

## **Short Description**

These Custom UV Printed Backplates are a great way to personalize your GPU with your favorite artwork, logo's or just some crazy patterns!

Please read below for more information before ordering.

#### Description

Looking for a great way to customize your built? Have a specific design/theme in mind but don't know the best way to execute it? Well then our UV Printing service is just for you. With this service you will be able to customize your GPU Backplate with Logo's, Artwork, patterns or anything else under the sun.