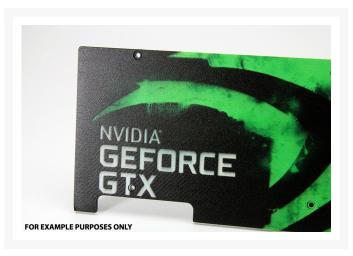

## **Short Description**

These Custom UV Printed Backplates are a great way to personalize your GPU with your favorite artwork, logo's or just some crazy patterns!

Please read below for more information before ordering.

#### Description

Looking for a great way to customize your built? Have a specific design/theme in mind but don't know the best way to execute it? Well then our UV Printing service is just for you. With this service you will be able to customize your GPU Backplate with Logo's, Artwork, patterns or anything else under the sun.