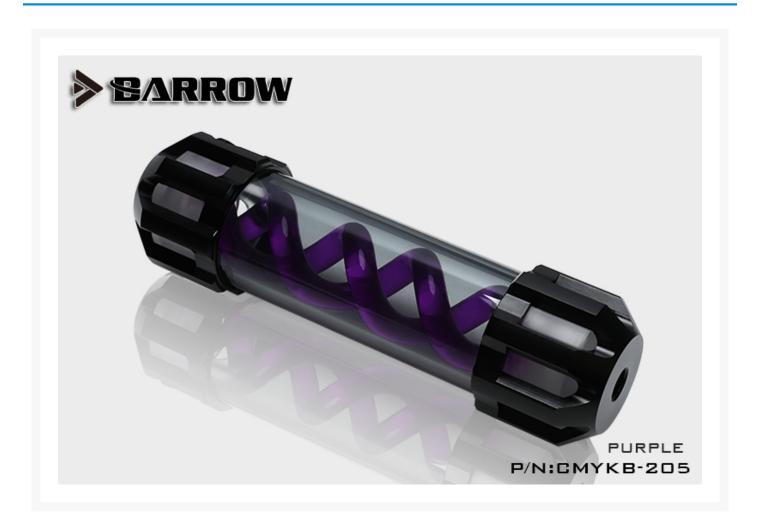

## **Short Description**

The Barrow Dark night series T Virus spiral Reservoir comes in 155, 205, 255, and 305MM in lengths and has 4 G1/4 ports 1 on each end, and 2 on the side. This reservoir is made of gorgeous black anodized aluminum with a crystal clear acrylic tube. Spiral colors available are blue, red, green, orange, purple, and white.

### Description

The Barrow Dark night series T Virus spiral Reservoir comes in 155, 205, 255, and 305MM in lengths and has 4 G1/4 ports 1 on each end, and 2 on the side. This reservoir is made of gorgeous black anodized aluminum with a crystal clear acrylic tube. Spiral colors available are blue, red, green, orange, purple, and white.