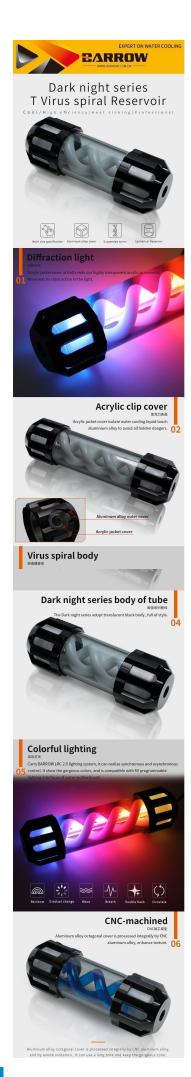

## Specifications

- Crystal clear acrylic tube
- Barrow LRC 2.0 Lighting system compatible
- Tube lengths in 155, 205, 255, 305mm
- Spiral colors include blue, red, green, purple, orange and white
- Aluminum Alloys octagon end caps
- 2 x transparent "U-shaped" mounting brackets
- 2 x "L-shaped" metal brackets
- Inyerface type: G 1/4
- Ports: 1 Top, 1 bottom, 2 side, all G 1/4
- PLEASE NOTE: Stop plug, fittings and lighting controller sold separately