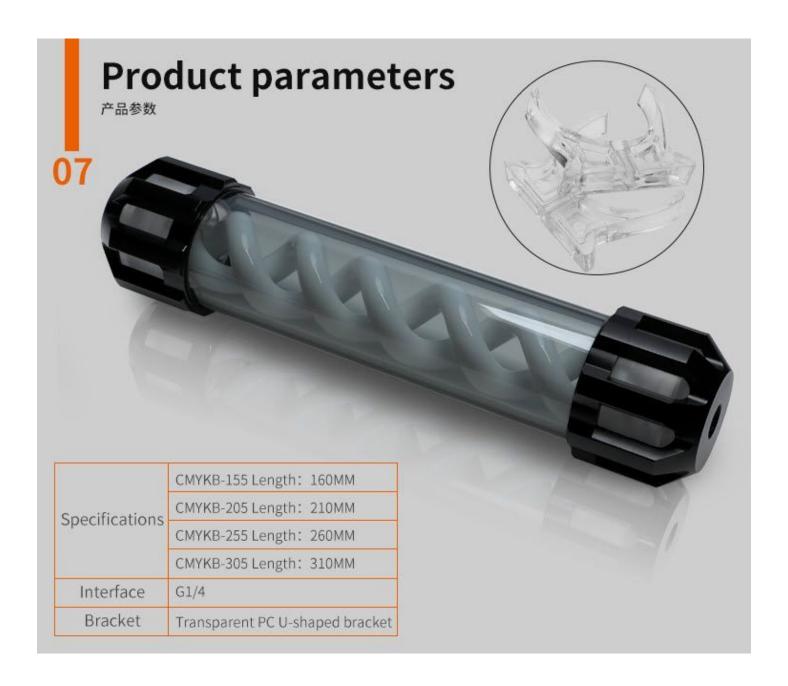

## **Short Description**

The Barrow Dark night series T Virus spiral Reservoir comes in 155, 205, 255, and 305MM in lengths and has 4 G1/4 ports 1 on each end, and 2 on the side. This reservoir is made of gorgeous black anodized aluminum with a crystal clear acrylic tube. Spiral colors available are blue, red, green, orange, purple, and white.

### Description

The Barrow Dark night series T Virus spiral Reservoir comes in 155, 205, 255, and 305MM in lengths and has 4 G1/4 ports 1 on each end, and 2 on the side. This reservoir is made of gorgeous black anodized aluminum with a crystal clear acrylic tube. Spiral colors available are blue, red, green, orange, purple, and white.

## Specifications

- Crystal clear acrylic tube
- Barrow LRC 2.0 Lighting system compatible
- Tube lengths in 155, 205, 255, 305mm
- Spiral colors include blue, red, green, purple, orange and white
- Aluminum Alloys octagon end caps
- 2 x transparent "U-shaped" mounting brackets
- 2 x "L-shaped" metal brackets
- Inyerface type: G 1/4
- Ports: 1 Top, 1 bottom, 2 side, all G 1/4
- PLEASE NOTE: Stop plug, fittings and lighting controller sold separately