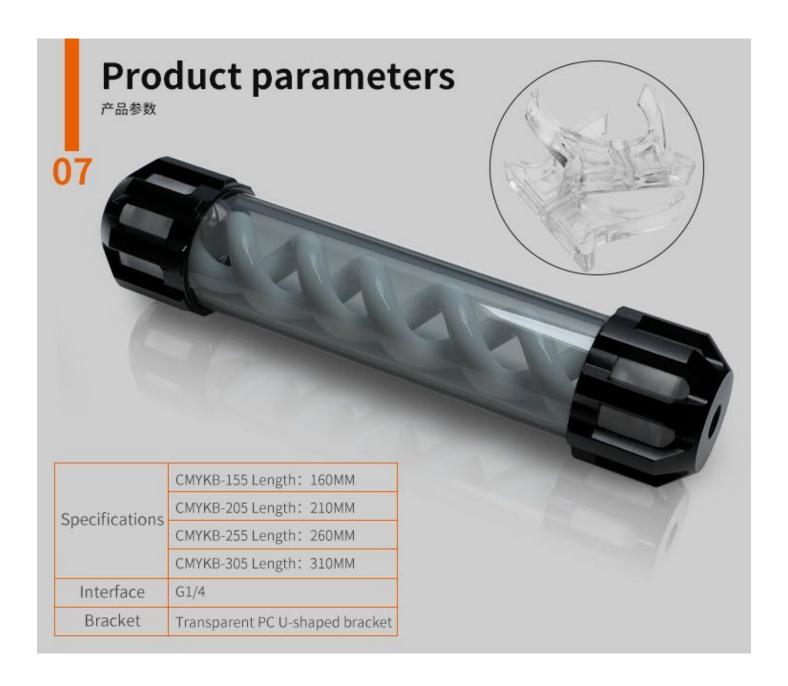

## Specifications

- Crystal clear acrylic tube
- Barrow LRC 2.0 Lighting system compatible
- Tube lengths in 155, 205, 255, 305mm
- Spiral colors include blue, red, green, purple, orange and white
- Aluminum Alloys octagon end caps
- 2 x transparent "U-shaped" mounting brackets
- 2 x "L-shaped" metal brackets
- Inyerface type: G 1/4
- Ports: 1 Top, 1 bottom, 2 side, all G 1/4
- PLEASE NOTE: Stop plug, fittings and lighting controller sold separately