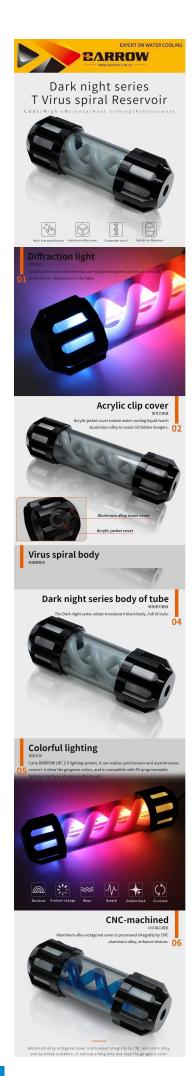

## **Short Description**

The Barrow Dark night series T Virus spiral Reservoir comes in 155, 205, 255, and 305MM in lengths and has 4 G1/4 ports 1 on each end, and 2 on the side. This reservoir is made of gorgeous black anodized aluminum with a crystal clear acrylic tube. Spiral colors available are blue, red, green, orange, purple, and white.

### Description

The Barrow Dark night series T Virus spiral Reservoir comes in 155, 205, 255, and 305MM in lengths and has 4 G1/4 ports 1 on each end, and 2 on the side. This reservoir is made of gorgeous black anodized aluminum with a crystal clear acrylic tube. Spiral colors available are blue, red, green, orange, purple, and white.

## Specifications

- Crystal clear acrylic tube
- Barrow LRC 2.0 Lighting system compatible
- Tube lengths in 155, 205, 255, 305mm
- Spiral colors include blue, red, green, purple, orange and white
- Aluminum Alloys octagon end caps
- 2 x transparent "U-shaped" mounting brackets
- 2 x "L-shaped" metal brackets
- Inyerface type: G 1/4
- Ports: 1 Top, 1 bottom, 2 side, all G 1/4
- PLEASE NOTE: Stop plug, fittings and lighting controller sold separately