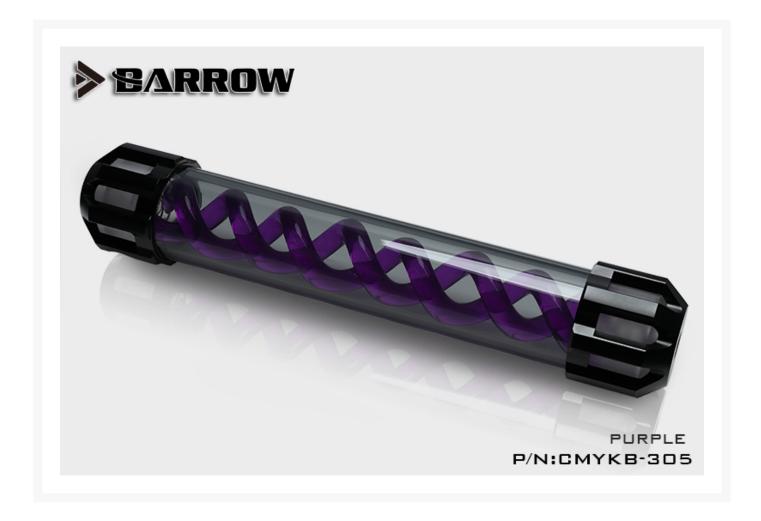

## **Short Description**

The Barrow Dark night series T Virus spiral Reservoir comes in 155, 205, 255, and 305MM in lengths and has 4 G1/4 ports 1 on each end, and 2 on the side. This reservoir is made of gorgeous black anodized aluminum with a crystal clear acrylic tube. Spiral colors available are blue, red, green, orange, purple, and white.

### Description

The Barrow Dark night series T Virus spiral Reservoir comes in 155, 205, 255, and 305MM in lengths and has 4 G1/4 ports 1 on each end, and 2 on the side. This reservoir is made of gorgeous black anodized aluminum with a crystal clear acrylic tube. Spiral colors available are blue, red, green, orange, purple, and white.