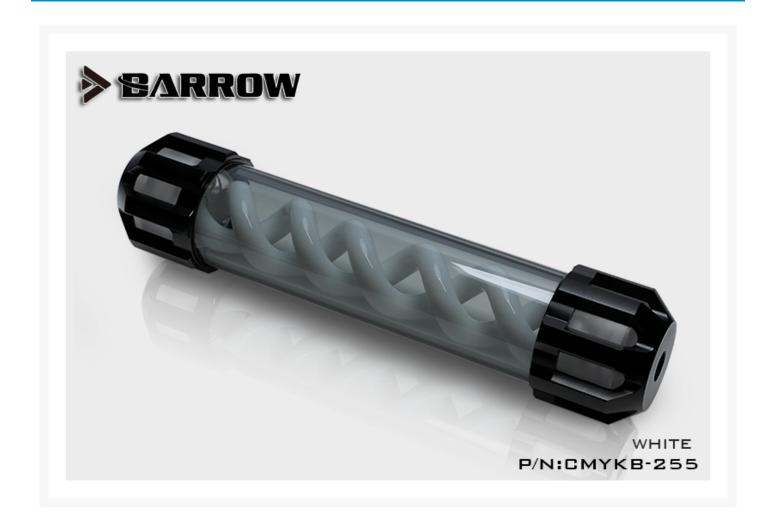

# Barrow Dark Night Series T Virus Spiral 255mm Reservoir - Black/White

## **Product Images**

The Barrow Dark night series T Virus spiral Reservoir comes in 155, 205, 255, and 305MM in lengths and has 4 G1/4 ports 1 on each end, and 2 on the side. This reservoir is made of gorgeous black anodized aluminum with a crystal clear acrylic tube. Spiral colors available are blue, red, green, orange, purple, and white.

### Description

The Barrow Dark night series T Virus spiral Reservoir comes in 155, 205, 255, and 305MM in lengths and has 4 G1/4 ports 1 on each end, and 2 on the side. This reservoir is made of gorgeous black anodized aluminum with a crystal clear acrylic tube. Spiral colors available are blue, red, green, orange, purple, and white.