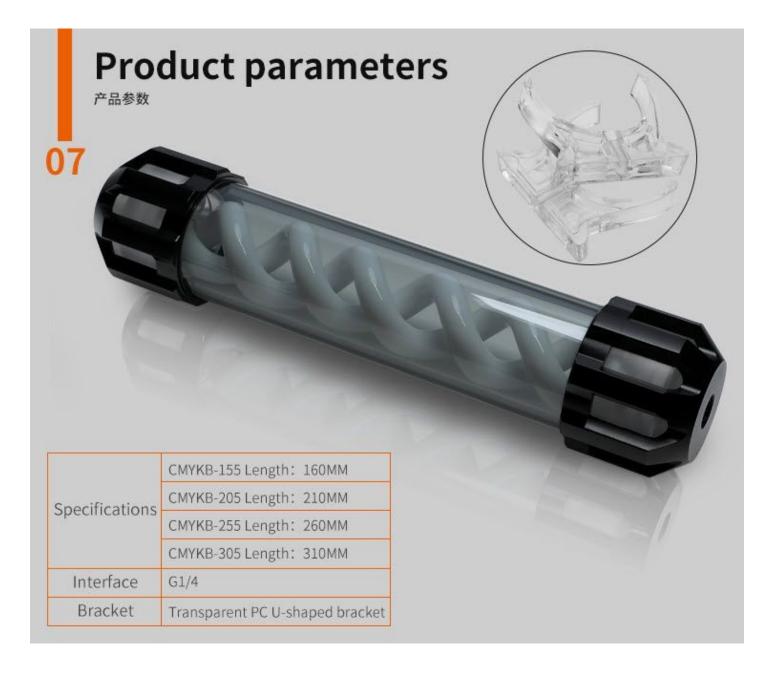

## **Product Images**

The Barrow Dark night series T Virus spiral Reservoir comes in 155, 205, 255, and 305MM in lengths and has 4 G1/4 ports 1 on each end, and 2 on the side. This reservoir is made of gorgeous black anodized aluminum with a crystal clear acrylic tube. Spiral colors available are blue, red, green, orange, purple, and white.

### Description

The Barrow Dark night series T Virus spiral Reservoir comes in 155, 205, 255, and 305MM in lengths and has 4 G1/4 ports 1 on each end, and 2 on the side. This reservoir is made of gorgeous black anodized aluminum with a crystal clear acrylic tube. Spiral colors available are blue, red, green, orange, purple, and white.

# Specifications

- Crystal clear acrylic tube
- Barrow LRC 2.0 Lighting system compatible
- Tube lengths in 155, 205, 255, 305mm
- Spiral colors include blue, red, green, purple, orange and white
- Aluminum Alloys octagon end caps
- 2 x transparent "U-shaped" mounting brackets
- 2 x "L-shaped" metal brackets
- Inverface type: G 1/4
- Ports: 1 Top, 1 bottom, 2 side, all G 1/4
- PLEASE NOTE: Stop plug, fittings and lighting controller sold separately