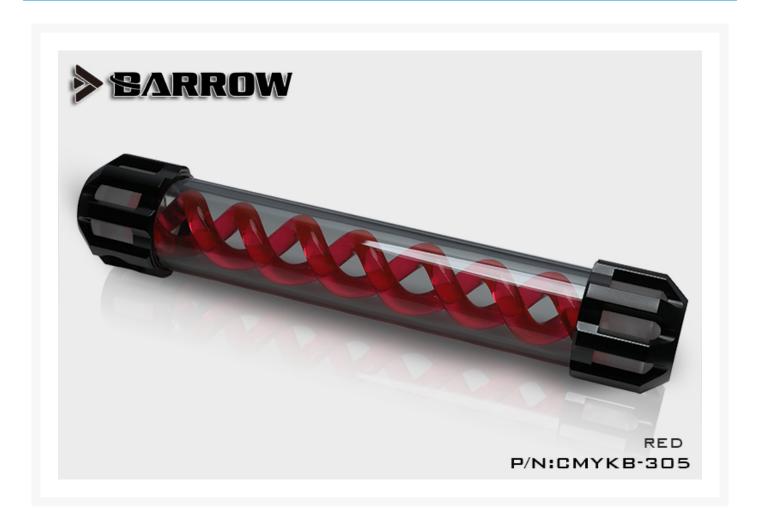

# ■ Barrow Dark Night Series T Virus Spiral 305mm Reservoir - Black/Red

\$41.95

## **Short Description**

The Barrow Dark night series T Virus spiral Reservoir comes in 155, 205, 255, and 305MM in lengths and has 4 G1/4 ports 1 on each end, and 2 on the side. This reservoir is made of gorgeous black anodized aluminum with a crystal clear acrylic tube. Spiral colors available are blue, red, green, orange, purple, and white.

### Description

The Barrow Dark night series T Virus spiral Reservoir comes in 155, 205, 255, and 305MM in lengths and has 4 G1/4 ports 1 on each end, and 2 on the side. This reservoir is made of gorgeous black anodized aluminum with a crystal clear acrylic tube. Spiral colors available are blue, red, green, orange, purple, and white.