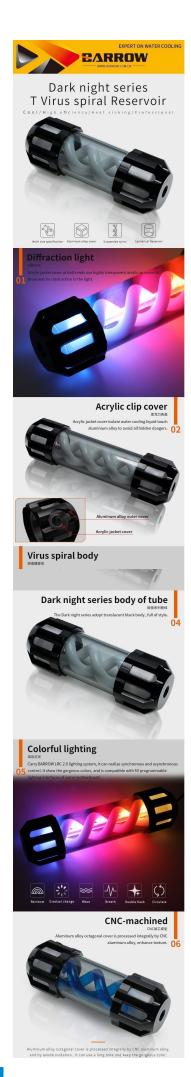

## **Short Description**

The Barrow Dark night series T Virus spiral Reservoir comes in 155, 205, 255, and 305MM in lengths and has 4 G1/4 ports 1 on each end, and 2 on the side. This reservoir is made of gorgeous black anodized aluminum with a crystal clear acrylic tube. Spiral colors available are blue, red, green, orange, purple, and white.

### Description

The Barrow Dark night series T Virus spiral Reservoir comes in 155, 205, 255, and 305MM in lengths and has 4 G1/4 ports 1 on each end, and 2 on the side. This reservoir is made of gorgeous black anodized aluminum with a crystal clear acrylic tube. Spiral colors available are blue, red, green, orange, purple, and white.

## Specifications

- Crystal clear acrylic tube
- Barrow LRC 2.0 Lighting system compatible
- Tube lengths in 155, 205, 255, 305mm
- Spiral colors include blue, red, green, purple, orange and white
- Aluminum Alloys octagon end caps
- 2 x transparent "U-shaped" mounting brackets
- 2 x "L-shaped" metal brackets
- Inyerface type: G 1/4
- Ports: 1 Top, 1 bottom, 2 side, all G 1/4
- PLEASE NOTE: Stop plug, fittings and lighting controller sold separately