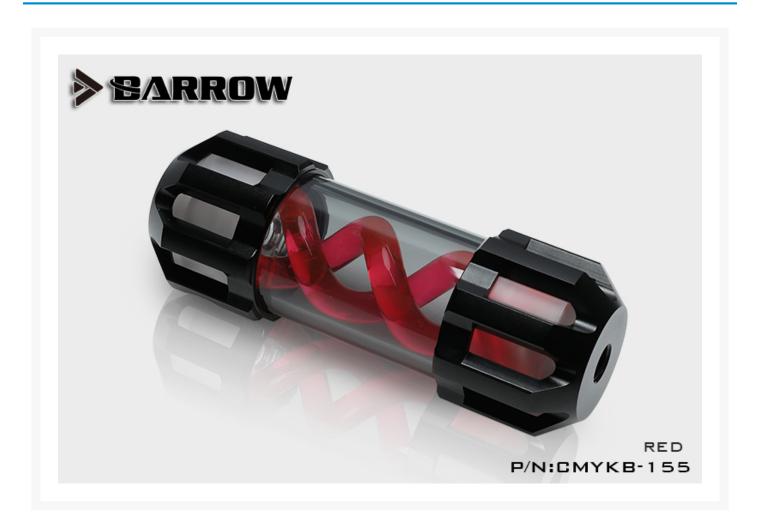

## **Short Description**

The Barrow Dark night series T Virus spiral Reservoir comes in 155, 205, 255, and 305MM in lengths and has 4 G1/4 ports 1 on each end, and 2 on the side. This reservoir is made of gorgeous black anodized aluminum with a crystal clear acrylic tube. Spiral colors available are blue, red, green, orange, purple, and white.

### Description

The Barrow Dark night series T Virus spiral Reservoir comes in 155, 205, 255, and 305MM in lengths and has 4 G1/4 ports 1 on each end, and 2 on the side. This reservoir is made of gorgeous black anodized aluminum with a crystal clear acrylic tube. Spiral colors available are blue, red, green, orange, purple, and white.