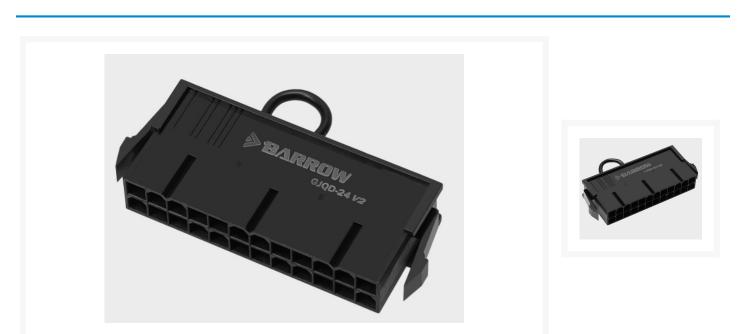

## Barrow 24pin power supply starter (Power supply can start without connection to motherboard)

## Short Description

These Barrow 24pin power supply starter are a great way to give power to your pump and check for any leaks without causing any damage to the Hardware.

These Barrow 24pin power supply starter are a great way to give power to your pump and check for any leaks without causing any damage to the Hardware.