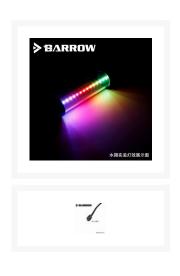

Aurora LED Full-color Water tank dedicated light components, can achieve up to 300 kinds of dynamic and static lighting effects, such as the Aurora Rainbow, flashing, chasing, jumping, a variety of happy lights, chase, water, lightning and so on ...

Limited by the light-emitting angle of LED lamp, LED circuit and the joint tube are open structure, the user can rotate the angle of the LED circuit board manually after tightening the joint to achieve the best luminous effect.