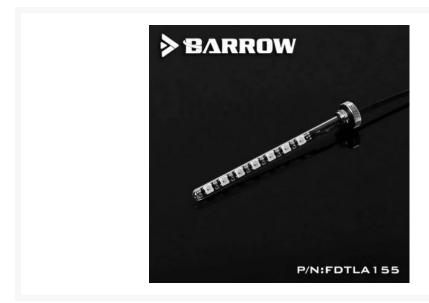

# Barrow FDTLA V2 5v Aurora RGB LED Light for Reservoir - 125mm

\$7.99

This product is compatible with LRC2.0(Aurora) controller only, can not compatible with LRC1.0 controller.

This product does not contain controller, if need controller, please purchase separately.

FDTLA155 Length: 125mm