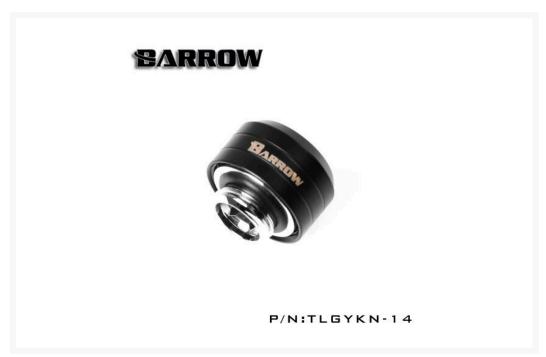

# **Short Description**

Hidden within the six angle groove structure, through screw wrench tool, saving more firmly. The minimalist design, the surface is smooth, without knurling, get rid of the tedious configuration. The structure design of science, Aluminum Alloy part only fastening applications, and water without direct contact, not corrosion caused copper mixed environment. Super protection, 3 layers of sealing ring structure, to prevent leakage of hidden dangers.

### Description

Hidden within the six angle groove structure, through screw wrench tool, saving more firmly. The minimalist design, the surface is smooth, without knurling, get rid of the tedious configuration. The structure design of science, Aluminum Alloy part only fastening applications, and water without direct contact, not corrosion caused copper mixed environment. Super protection, 3 layers of sealing ring structure, to prevent leakage of hidden dangers. The main body of the joint has a hidden type six angle groove structure, which can be conveniently installed and disassembled with the aid of the 8MML type six angle wrench tool.

## **Specifications**

• Material: Brass

• Internal size: 14mm

Max outside diameter: 22MM

• Quantity: 1PCS / group