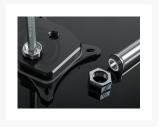

#### **Short Description**

Part of our Premium series, the Bitspower Premium G1/4" Hex Multi-Link series can bring a unique style to your PC with an eye-catching design. Made from hi-quality brass material, the Hex Multi-Link series has been designed to be easier to use with hard tubes. When assembled correctly, the fittings are simple to use and extremely secure. The Bitspower Premium G1/4" Hex Multi-Link series will be a high performance, stylish solution for your water cooling system.

### Description

Bitspower Premium G1/4" Hex Multi-Link For OD 16MM 6 Pack (Silver Shining)

Part of our Premium series, the Bitspower Premium G1/4" Hex Multi-Link series can bring a unique style to your PC with an eye-catching design. Made from hi-quality brass material, the Hex Multi-Link series has been designed to be easier to use with hard tubes. When assembled correctly, the fittings are simple to use and extremely secure. The Bitspower Premium G1/4" Hex Multi-Link series will be a high performance, stylish solution for your water cooling system.