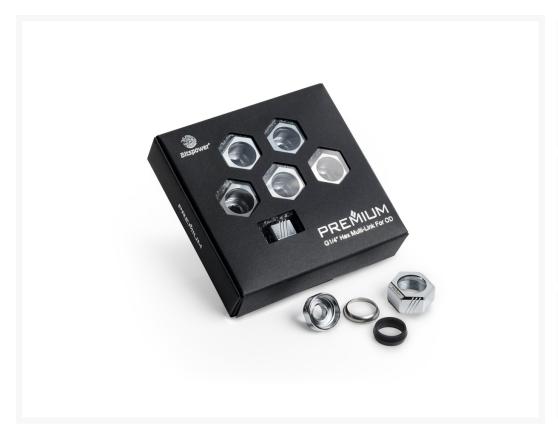

#### **Short Description**

Part of our Premium series, the Bitspower Premium G1/4" Hex Multi-Link series can bring a unique style to your PC with an eye-catching design. Made from hi-quality brass material, the Hex Multi-Link series has been designed to be easier to use with hard tubes. When assembled correctly, the fittings are simple to use and extremely secure. The Bitspower Premium G1/4" Hex Multi-Link series will be a high performance, stylish solution for your water cooling system.

### Description

Bitspower Premium G1/4" Hex Multi-Link For OD 16MM 6 Pack (Silver Shining)

Part of our Premium series, the Bitspower Premium G1/4" Hex Multi-Link series can bring a unique style to your PC with an eye-catching design. Made from hi-quality brass material, the Hex Multi-Link series has been designed to be easier to use with hard tubes. When assembled correctly, the fittings are simple to use and extremely secure. The Bitspower Premium G1/4" Hex Multi-Link series will be a high performance, stylish solution for your water cooling system.