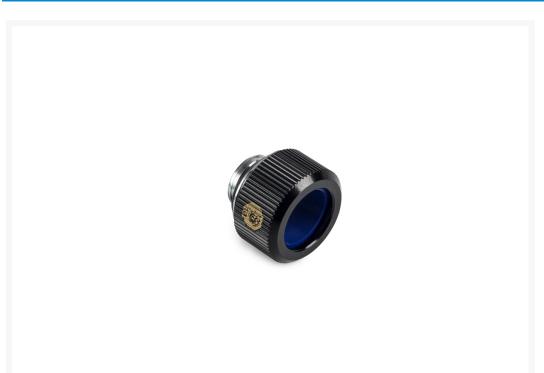

### **Short Description**

Bitspower Touchaqua Advanced G1/4" Tighten Fitting For Hard Tubing

## Description

Bitspower Touchaqua Advanced G1/4" Tighten Fitting For Hard Tubing