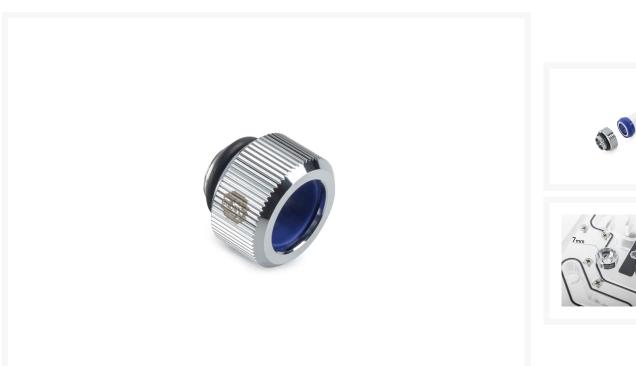

Performance-PCs.com

1701 R. J. Conlan Blvd. NE. Unit #5 Palm Bay, FL 32905, USA

Toll Free: 888-381-8222

www.performance-pcs.com sales@performance-pcs.com

Follow Us Twitter

Bitspower Touchaqua Advanced G1/4" Tighten Fitting For Hard Tubing OD14MM (Glorious Silver)

### **Short Description**

Bitspower Touchaqua Advanced G1/4" Tighten Fitting For Hard Tubing

## Description

Bitspower Touchaqua Advanced G1/4" Tighten Fitting For Hard Tubing

#### Features:

- 1. Made of hi-quality material.
- 2. Easier to use with hard tubes.
- 3. When assembled correctly, the fittings are simple to use and extremely secure.
- 4. Design for multi-link extension application via hard tube.
- 5. RoHS Compliant.

## **Specifications**

Thread: G1/4"

Thread Length: 5MM

PCS/ Pack: 2

\*\*\* Bitspower reserves the right to change the product design and interpretations. These are subject to change without notice. Product colors and accessories are based on the actual product. \*\*\*