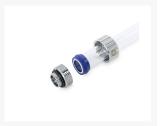

#### Features:

- 1. Made of hi-quality material.
- 2. Easier to use with hard tubes.
- 3. When assembled correctly, the fittings are simple to use and extremely secure.
- 4. Design for multi-link extension application via hard tube.
- 5. RoHS Compliant.

## **Specifications**

Thread: G1/4"

Thread Length: 5MM

PCS/ Pack: 2

\*\*\* Bitspower reserves the right to change the product design and interpretations. These are subject to change without notice. Product colors and accessories are based on the actual product. \*\*\*