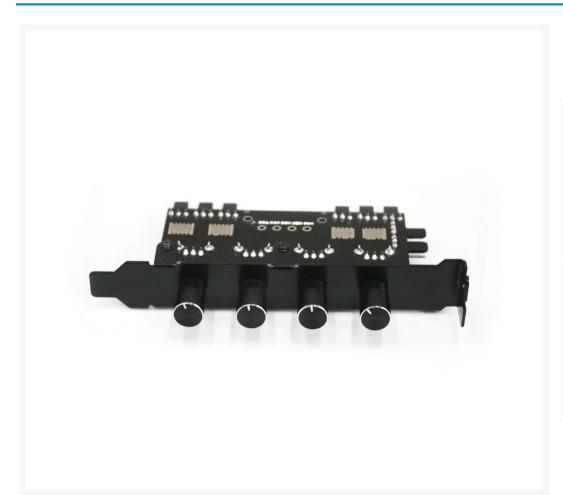

# **De** 8 Way (3-Pin) Speed Controller Fan Hub with Sata Powered

\$12.95

## **Short Description**

This 8 Way (3-Pin) Speed Controller Fan Hub is powered by a Sata connection.

# Description

This 8 Way (3-Pin) Speed Controller Fan Hub is powered by a Sata connection.

#### **Features**

- Made of high-quality materials, durable, sturdy and stable for our use.
- Professional high-speed adjustment circuit, high performance, support SATA / 3Pin interface.
- This cooling fan hub is equipped with an independent speed controller for you to adjust.

# **Specifications**

Power Supply Voltage: DC 12V Interface Type: SATA / 3Pin

Material: Metal Colour: Black

Size: 80 X 40 X 30mm/3.15 X 1.57 X 1.18"