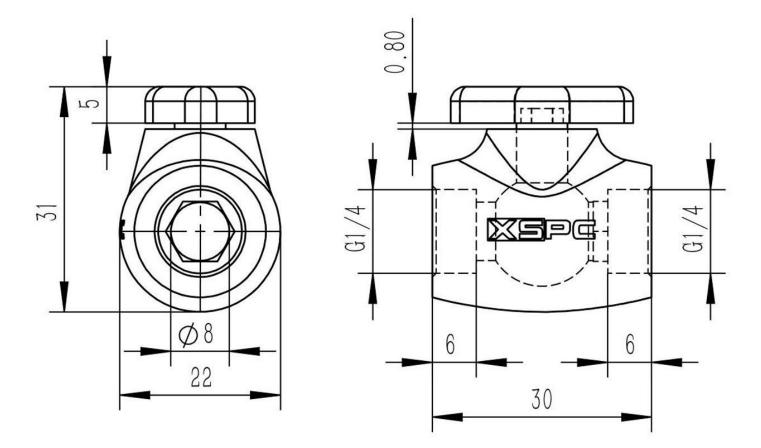

## **Short Description**

The XSPC The ball valve has a female G1/4" port on each side and is ideal for a drain valve.

### Description

The XSPC The ball valve has a female G1/4" port on each side and is ideal for a drain valve.

## **Specifications**

• G1/4" Thread

• Material: Brass

• Finish: Chrome

One-Year Limited Warranty: XSPC warrants products to be free of defects in materials or workmanship. This warranty does not include damage resulting from accident or misuse. If this product should become defective, return to your place of purchase. This warranty is in lieu of all other warranties expressed or