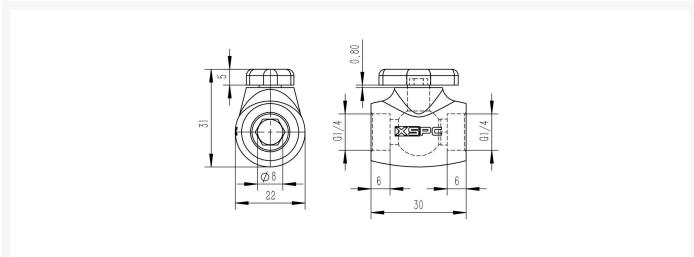

## **Short Description**

The XSPC The ball valve has a female G1/4" port on each side and is ideal for a drain valve.

### Description

The XSPC The ball valve has a female G1/4" port on each side and is ideal for a drain valve.

## **Specifications**

• G1/4" Thread

• Material: Brass

• Finish: Chrome

One-Year Limited Warranty: XSPC warrants products to be free of defects in materials or workmanship. This warranty does not include damage resulting from accident or misuse. If this product should become defective, return to your place of purchase. This warranty is in lieu of all other warranties expressed or