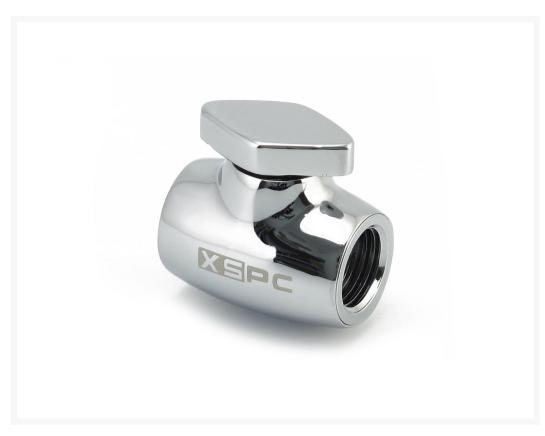

## **Short Description**

The XSPC The ball valve has a female G1/4" port on each side and is ideal for a drain valve.

### Description

The XSPC The ball valve has a female G1/4" port on each side and is ideal for a drain valve.

## **Specifications**

• G1/4" Thread

• Material: Brass

• Finish: Chrome

One-Year Limited Warranty: XSPC warrants products to be free of defects in materials or workmanship. This warranty does not include damage resulting from accident or misuse. If this product should become defective, return to your place of purchase. This warranty is in lieu of all other warranties expressed or