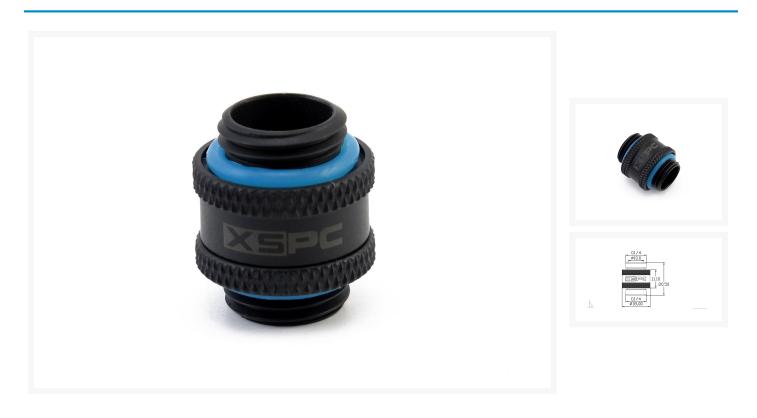

# XSPC G1/4" Male to Male Rotary Fitting - Matte Black Finish

## Short Description

XSPC G1/4" Male to Male Rotary Fitting in beautiful black chrome finish. Great price!

### Description

XSPC G1/4" Male to Male Rotary Fitting in beautiful black chrome finish. Great price!

#### Specifications

- Black Chrome Finish
- 360° Rotation
- G1/4" Thread
- Easy tool free installation

One-Year Limited Warranty: XSPC warrants products to be free of defects in materials or workmanship. This warranty does not include damage resulting from accident or misuse. If this product should become defective, return to your place of purchase. This warranty is in lieu of all other warranties expressed or implied including the implied warranties of merchantability of fitness for a particular purpose, whether arising by law, custom or conduct, and the rights and remedies provided under this warranty are exclusive and in lieu of any other rights or remedies. In no event shall XSPC be liable for consequential damages.