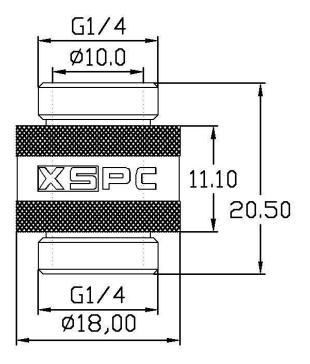

#### Specifications

- Black Chrome Finish
- 360° Rotation
- G1/4" Thread
- Easy tool free installation

One-Year Limited Warranty: XSPC warrants products to be free of defects in materials or workmanship. This warranty does not include damage resulting from accident or misuse. If this product should become defective, return to your place of purchase. This warranty is in lieu of all other warranties expressed or implied including the implied warranties of merchantability of fitness for a particular purpose, whether arising by law, custom or conduct, and the rights and remedies provided under this warranty are exclusive and in lieu of any other rights or remedies. In no event shall XSPC be liable for consequential damages.