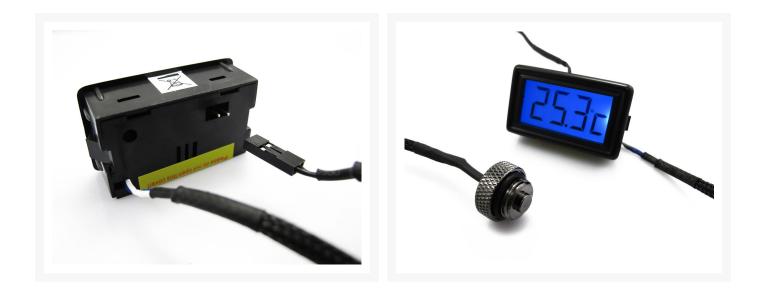

## Short Description

The sensor can be connected to V2 and V3 LCD temperature sensors. The sensor can be connected to V2 and V3 LCD temperature sensors.

### Description

G1/4" T with temperature sensor plug

- 50cm Sleeved Cable
- 10k Sensor
- 2 Pin Plug

The sensor can be connected to V2 and V3 LCD temperature sensors.