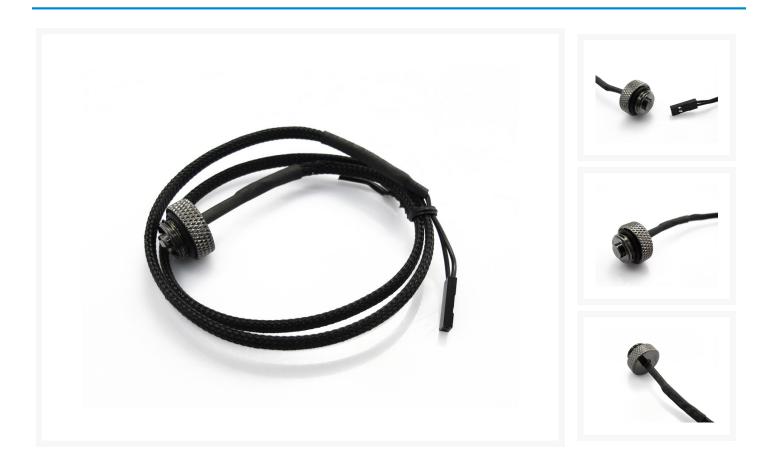

## Short Description

The sensor can be connected to V2 and V3 LCD temperature sensors. The sensor can be connected to V2 and V3 LCD temperature sensors.

### Description

G1/4" T with temperature sensor plug

- 50cm Sleeved Cable
- 10k Sensor
- 2 Pin Plug

The sensor can be connected to V2 and V3 LCD temperature sensors.