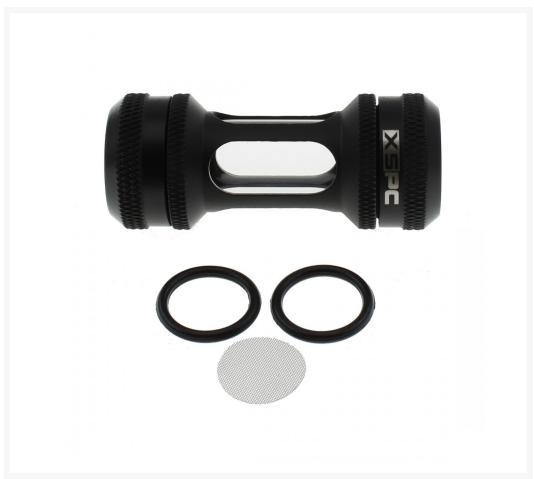

### **Short Description**

Inline filter with replaceable stainless steel mesh. Supplied with replacement mesh filter and two replacement o-rings.

1

# Description

Inline filter with replaceable stainless steel mesh. Supplied with replacement mesh filter and two replacement o-rings.

Supplied with replacement mesh filter and two replacement o-rings.

# **Specifications**

• G1/4" Threads

• Dimensions: 54 x 23 x 23mm

Finish: Black ChromeFitting Material: BrassTube Material: Glass

• Mesh Material: Stainless Steel

• Mesh Size: 80-Mesh

• Mesh Filter Diameter: 14mm