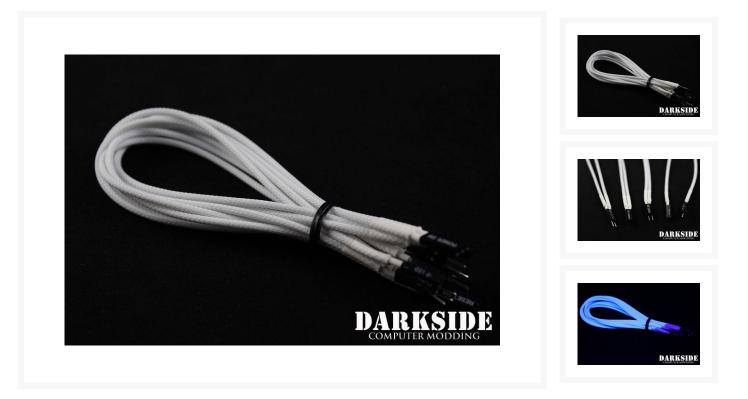

#### Short Description

Darkside White single braid Sleeved Front Panel male-female extension cables. Length 30cm (12'). Included the following cables.

### Description

Darkside White single braid Sleeved Front Panel male-female extension cables. Length 30cm (12'). Included the following cables:

- HDD LED,
- - P LED,
- + P LED,
- Reset SW ,
- Power SW.

Color: White Length: 30cm (12")