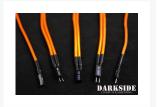

### **Short Description**

Darkside Orange single braid Sleeved Front Panel male-female extension cables. Length 30cm (12'). Included the following cables.

### Description

Darkside Orange single braid Sleeved Front Panel male-female extension cables. Length 30cm (12'). Included the following cables:

- HDD LED,
- - P LED,
- + P LED,
- · Reset SW,

• Power SW.

Color: Orange Length: 30cm (12")