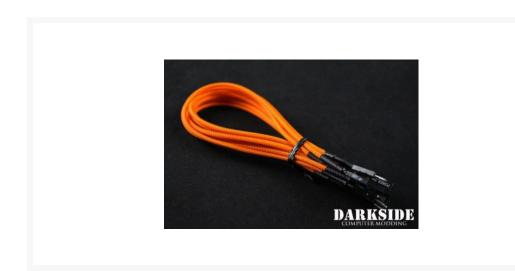

### **Short Description**

Darkside Orange single braid Sleeved Front Panel male-female extension cables. Length 30cm (12'). Included the following cables.

### Description

Darkside Orange single braid Sleeved Front Panel male-female extension cables. Length 30cm (12'). Included the following cables:

- HDD LED,
- - P LED,
- + P LED,
- · Reset SW,

• Power SW.

Color: Orange Length: 30cm (12")