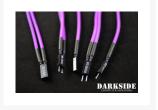

## **Short Description**

Darkside Purple single braid Sleeved Front Panel male-female extension cables. Length 30cm (12'). Included the following cables.

## Description

Darkside Purple single braid Sleeved Front Panel male-female extension cables. Length 30cm (12'). Included the following cables:

1

- HDD LED,
- - P LED,
- + P LED,
- Reset SW ,
- Power SW.

Color: Purple

Length: 30cm (12")