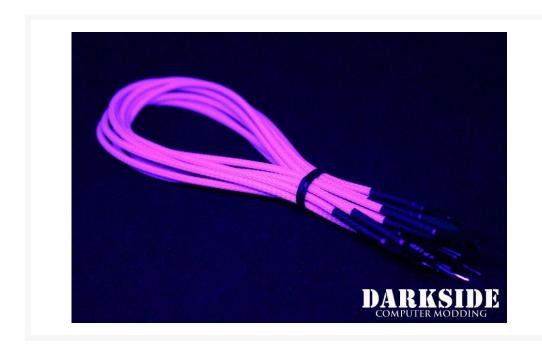

## **Short Description**

Darkside Purple single braid Sleeved Front Panel male-female extension cables. Length 30cm (12'). Included the following cables.

## Description

Darkside Purple single braid Sleeved Front Panel male-female extension cables. Length 30cm (12'). Included the following cables:

1

- HDD LED,
- - P LED,
- + P LED,
- Reset SW ,
- Power SW.

Color: Purple

Length: 30cm (12")