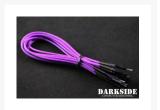

## **Short Description**

Darkside Purple single braid Sleeved Front Panel male-female extension cables. Length 30cm (12'). Included the following cables.

## Description

Darkside Purple single braid Sleeved Front Panel male-female extension cables. Length 30cm (12'). Included the following cables:

1

- HDD LED,
- - P LED,
- + P LED,
- Reset SW ,
- Power SW.

Color: Purple

Length: 30cm (12")