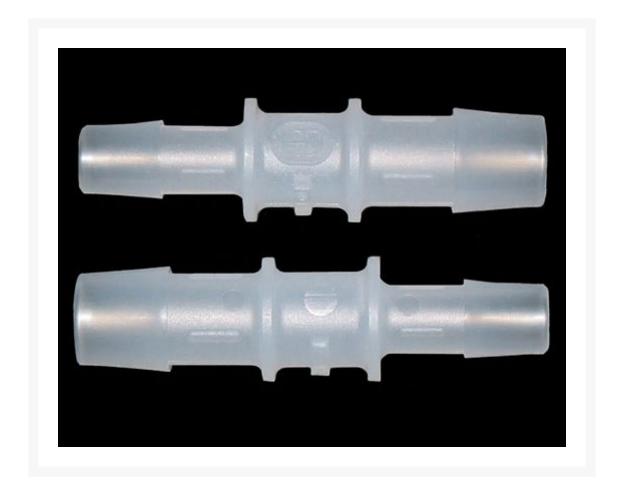

## **Short Description**

These reducers are designed to reduce 1/2" ID tubing to 3/8" ID tubing. Ideal for using various Swiftech, Danger Den and other water blocks in a

.

## Description

These reducers are designed to reduce 1/2" ID tubing to 3/8" ID tubing. Ideal for using various Swiftech, Danger Den and other water blocks in a 1/2" ID system.

.