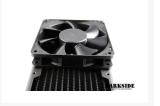

#### **Short Description**

DarkSide LP240 is extreme Low Profile performance computer water-cooling radiator based on latest radiator core design. Built for 120mm fans, this radiator is optimized for maximum heat dissipation for both low noise and performance fans.

#### Description

DarkSide LP240 is extreme Low Profile performance computer water-cooling radiator based on latest radiator core design. Built for 120mm fans, this radiator is optimized for maximum heat dissipation for both low noise and performance fans.

### **Specifications**

• Specification:

Dimensions: 275 x 121 x 27.5mm (L x W x H)

Copper core, brass tanks/side panels.

Liquid Capacity: ~150mL

FPI: 17

Port threads: 2x G1/4

Fan compatibility: any 120x120x25mm fan