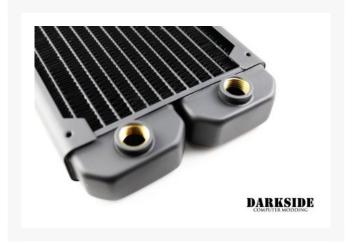

Radiator side panels are tapped with UNC 6-32 threads on both sides to enable push-pull fan installation if desired. Two ports are ready for any G1/4 threaded fitting to be used.

### **Specifications**

• Specification:

Dimensions: 275 x 121 x 27.5mm (L x W x H)

Copper core, brass tanks/side panels.

Liquid Capacity: ~150mL

FPI: 17

Port threads: 2x G1/4

Fan compatibility: any 120x120x25mm fan