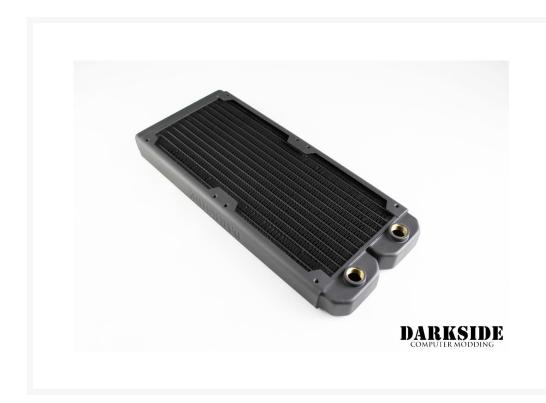

# Darkside Dual LP240 Extra Slim Radiator

\$44.95

Radiator features ultra-compact design in two crucial dimensions: radiator thickness and radiator width. Lowered radiator thickness is essential for compact builds with limited clearance, while reduced radiator's width minimizes interference with computer components such as memory.

Radiator side panels are tapped with UNC 6-32 threads on both sides to enable push-pull fan installation if desired. Two ports are ready for any G1/4 threaded fitting to be used.

### **Specifications**

• Specification:

Dimensions: 275 x 121 x 27.5mm (L x W x H)

Copper core, brass tanks/side panels.

Liquid Capacity: ~150mL

FPI: 17

Port threads: 2x G1/4

Fan compatibility: any 120x120x25mm fan