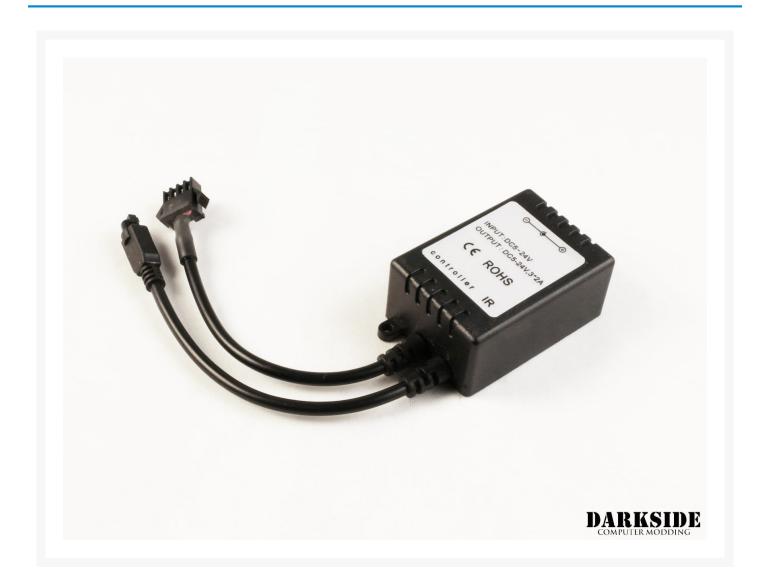

# DarkSide RGB 12v LED Controller 44-key – Single Power Feed

\$12.95

### **Short Description**

DarkSide RGB 12v LED Controller 44-key – Single Power Feed. If the usual 17 color presets are not enough, this controller is for you! Design your own custom colors!

#### Specification:

- Operating Voltage: 12V DC
- Maximum Load: 12A
- Connect up to 2 LED (or more with optional splitter cables)
- Compatible with DarkSide RGB Strips
- Ir remote control Functions: On/Off, Dimming, 17 colours, 6x flash modes and 6 custom configurable colours.
- All black
- Molex adapter cable is included.