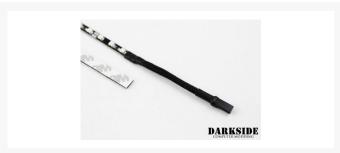

The DarkSide Connect name comes from a modular power extension cable design; it allows you to select the best power cables for you. It also makes it easy to change to another type of connectivity without replacing the entire LED product. DarkSide Connect cables help to reduce cable clutter in your custom computer systems.

• Comes with adhesive tape strips

**REMINDER:** Do not forget to select your DARKSIDE CONNECT cable option from the drop down menu above.

Safe Handling Notice: Do not bend and do not shorcut to avoid permanent damage.