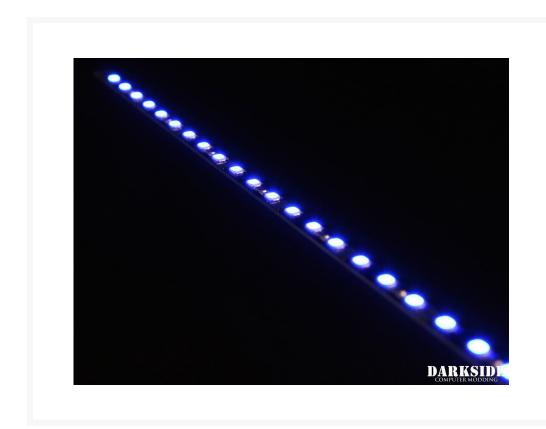

# DarkSide CONNECT G2 Dimmable Rigid LED Strip 12" (30cm) – Blue G2

\$14.95

#### Specifications:

• LED Color: BLUE

• PCB: Custom 30cm, Rev2

• LED count: 27

• Operating voltage: ~6v-12v (min-to-max brightness)

• Power consumption: 2.5W

• Power Wire Type: 7cm, modular (CONNECT)

• Sleeving: Jet Black HD sleeving