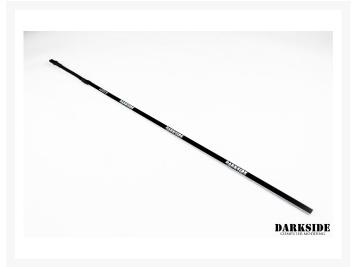

# DarkSide CONNECT G2 Dimmable Rigid LED Strip 12" (30cm) – Blue G2

\$14.95

#### Specifications:

• LED Color: BLUE

• PCB: Custom 30cm, Rev2

• LED count: 27

• Operating voltage: ~6v-12v (min-to-max brightness)

• Power consumption: 2.5W

• Power Wire Type: 7cm, modular (CONNECT)

• Sleeving: Jet Black HD sleeving