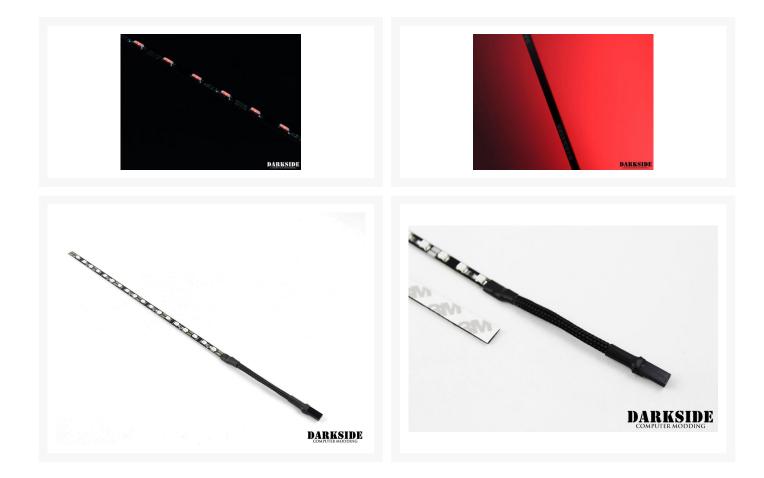

#### **Product Images**

### Description

DarkSide LEDs were designed from scratch by adapting luxury automotive LEDs to computer modding. Our LED features ultra-bright Japanese LED modules, custom design circuit board, and custom DarkSide Connect micro-connectors.

Our newest version CONNECT G2 utilize the very latest Japanese made IC module that has half height (from previous IC) thus reducing our LED height by 33% from (3mm to 2mm). The beam of light will be 33% wider, light emitting surface 2.4 time bigger and brighter, while power envelope is lower than before.