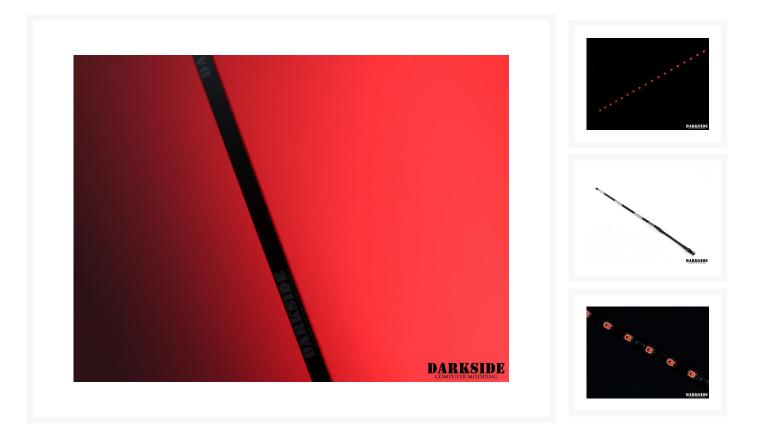

#### **Product Images**

### Description

DarkSide LEDs were designed from scratch by adapting luxury automotive LEDs to computer modding. Our LED features ultra-bright Japanese LED modules, custom design circuit board, and custom DarkSide Connect micro-connectors.

Our newest version CONNECT G2 utilize the very latest Japanese made IC module that has half height (from previous IC) thus reducing our LED height by 33% from (3mm to 2mm). The beam of light will be 33% wider, light emitting surface 2.4 time bigger and brighter, while power envelope is lower than before.