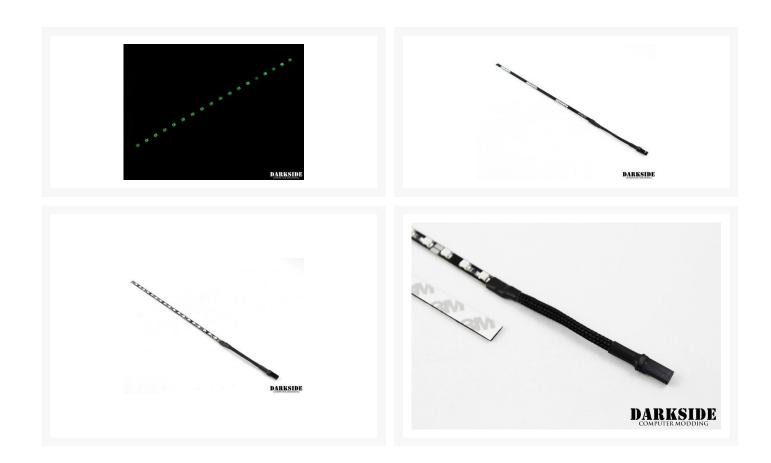

# **Product Images**

### Specifications:

• LED Color: WHITE 8500k

• PCB: Custom 20cm, Rev2016

• LED count: 18

• Operating voltage: ~6v-12v (min-to-max brightness)

• Power consumption: 1.7W

• Power Wire Type: 7cm, modular (CONNECT)

• Sleeving: Jet Black HD sleeving

• Comes with adhesive tape strips

**REMINDER:** Do not forget to select your DARKSIDE CONNECT cable option from the drop down menu above.

Safe Handling Notice: Do not bend and do not shorcut to avoid permanent damage.