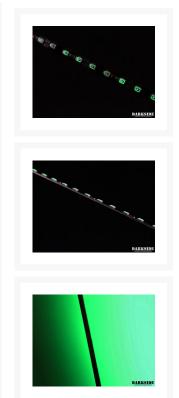

Performance-PCs.com

1701 R. J. Conlan Blvd. NE, Unit #5 Palm Bay, FL 32905, USA

Toll Free: 888-381-8222

www.performance-pcs.com sales@performance-pcs.com



Follow Us Twitter







# DarkSide 7.75" (20cm) DarkSide CONNECT G2 Dimmable Rigid LED Strip – GREEN G2

\$9.95

# **Product Images**







### **Short Description**

DarkSide LEDs were designed from scratch by adapting luxury automotive LEDs to computer modding. Our LED features ultrabright Japanese LED modules, custom design circuit board, and custom DarkSide Connect micro-connectors.

## Description

DarkSide LEDs were designed from scratch by adapting luxury automotive LEDs to computer modding. Our LED features ultra-bright Japanese LED modules, custom design circuit board, and custom DarkSide Connect micro-connectors.

The DarkSide Connect name comes from a modular power extension cable design; it allows you to select the best power cables for you. It also makes it easy to change to an other type of connectivity without replacing the entire LED product. DarkSide Connect cables help to reduce cable clutter in your cust