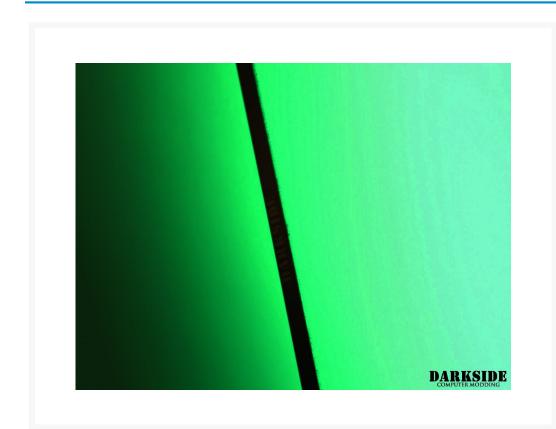

# **Product Images**

Our newest version CONNECT G2 utilize the very latest Japanese made IC module that has half height (from previous IC) thus reducing our LED height by 33% from (3mm to 2mm). The beam of light will be 33% wider, light emitting surface 2.4 time bigger and brighter, while power envelope is lower than before.