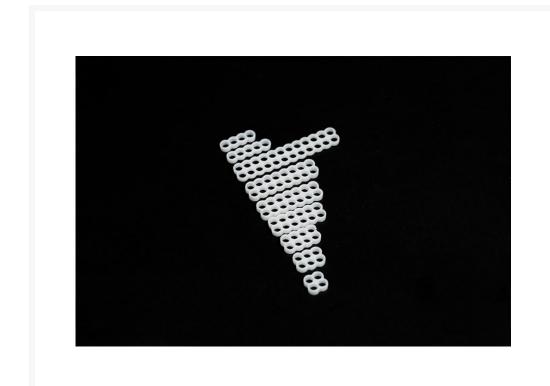

# **Short Description**

Our Stealth cable combs are truly the last cable combs you will ever need. We have spent hours fine tuning in a comb that not only hugs the wires closely, but also provides the support and durability that your cables need.

### Description

Our Stealth cable combs are truly the last cable combs you will ever need. We have spent hours fine tuning in

a comb that not only hugs the wires closely, but also provides the support and durability that your cables need.

The combs start its journey from a sheet of only the highest quality 1/8" acrylic which provides the combs with its durability. The thickness of the acrylic also plays an important role so that the combs are not too thick compromising its stealthy look. The acrylic sheets are then cut by an extremely precise laser cutter which cuts out the combs from the sheet. The laser beam polishes the inner, and outside edges of the comb to provide an extremely smooth surface. Not every comb made however is perfect. Our very strict quality control eliminates combs that are not up to our high quality standards. We throw any and all combs away that fail our quality control test.

Unlike other combs which are 3D printed producing a fragile comb with rough edges, our stealth cable combs are built to last the life of your cables. With 10's of thousands sold its no wonder!