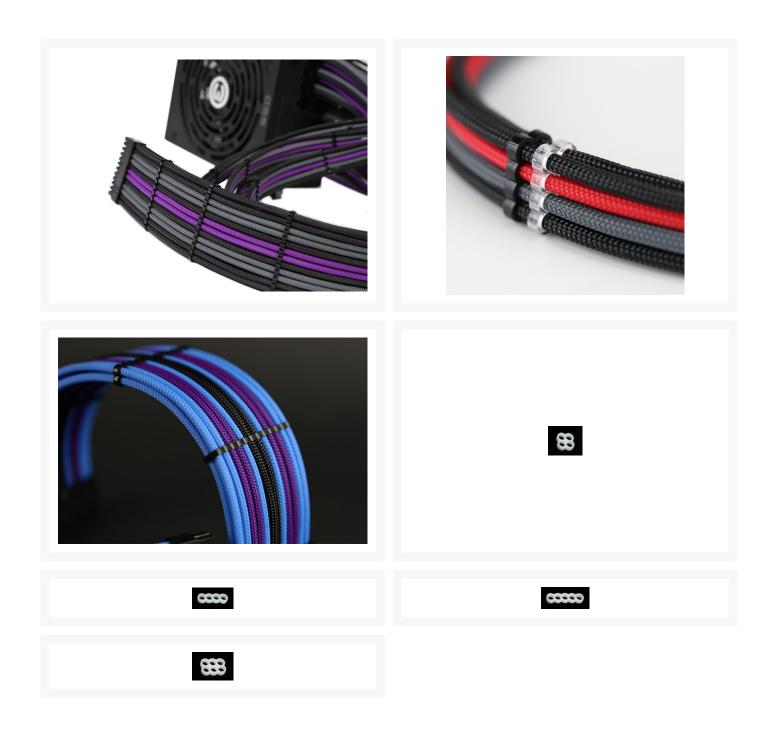

## **Product Images**

# **Short Description**

Our Stealth cable combs are truly the last cable combs you will ever need. We have spent hours fine tuning in a comb that not only hugs the wires closely, but also provides the support and durability that your cables need.

### Description

Our Stealth cable combs are truly the last cable combs you will ever need. We have spent hours fine tuning in

a comb that not only hugs the wires closely, but also provides the support and durability that your cables need.

### Made in the U.S.A!

Our combs work great with our: Teleios sleeve, pre-sleeved wires, Custom Extension Cables, Coreless Paracord, as well as other 4mm PET sleeve types.

These combs are made to be installed before connecting your wires into your connectors. If you have cables already made however, you can purchase our Molex Extractor to easily extract the wires from the connector.

# **Product Options**

| Cable Comb wire positions: | 4 Square     |
|----------------------------|--------------|
|                            | 4 Single Row |
|                            | 5 Single Row |
|                            | 6 Rectangle  |
|                            | 8 Rectangle  |
|                            | 12 Rectangle |
|                            | 14 Rectangle |
|                            | 16 Rectangle |
|                            | 24 Rectangle |