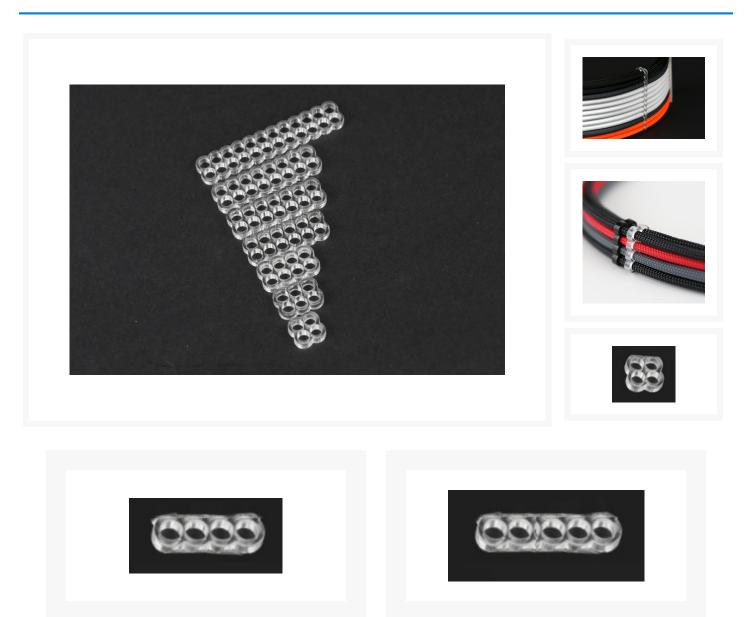

### **Product Images**

#### Short Description

Our Stealth cable combs are truly the last cable combs you will ever need. We have spent hours fine tuning in a comb that not only hugs the wires closely, but also provides the support and durability that your cables need.

#### Description

Our Stealth cable combs are truly the last cable combs you will ever need. We have spent hours fine tuning in a comb that not only hugs the wires closely, but also provides the support and durability that your cables need.

## Product Options

| Cable Comb wire positions: | 4 Square     |
|----------------------------|--------------|
|                            | 4 Single Row |
|                            | 5 Single Row |
|                            | 6 Rectangle  |
|                            | 8 Rectangle  |
|                            | 12 Rectangle |
|                            | 14 Rectangle |
|                            | 16 Rectangle |
|                            | 24 Rectangle |
|                            |              |