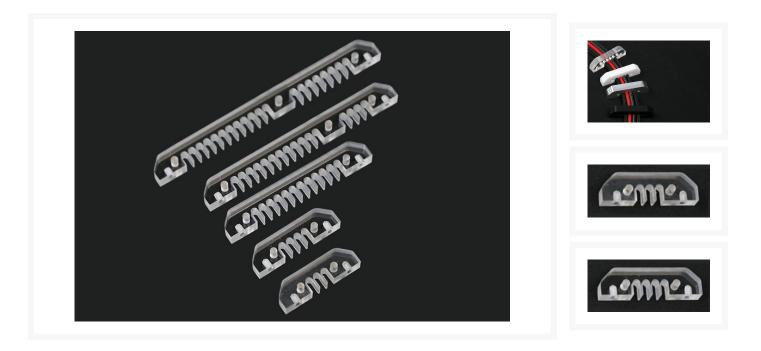

# Product Images

emmmeme

emmennes

Developed by Clockwerk Industries over a year ago for the Cyprus29 HAF Stacker case mod, these panel mount combs are an open-ended version allowing you to use them without the need to disassemble your cables.

### Description

Developed by Clockwerk Industries over a year ago for the Cyprus29 HAF Stacker case mod, these panel mount combs are an open-ended version allowing you to use them without the need to disassemble your cables.