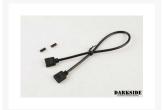

#### **Short Description**

DarkSide Extension cable for 12V RGB lights. Male-Male adapters included. Cable is 12" long and sleeved in HD jet black.

#### Description

DarkSide Extension cable for 12V RGB lights. Male-Male adapters included. Cable is 12" long and sleeved in HD jet black.

#### Specification:

LED Type: RGB 12vLength: 30cm