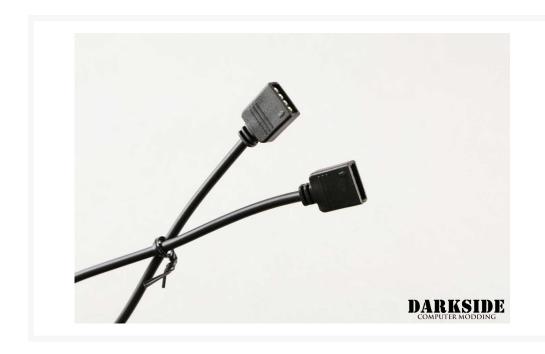

#### **Short Description**

DarkSide Extension cable for 12V RGB lights. Male-Male adapters included. Cable is 12" long and sleeved in HD jet black.

#### Description

DarkSide Extension cable for 12V RGB lights. Male-Male adapters included. Cable is 12" long and sleeved in HD jet black.

#### Specification:

LED Type: RGB 12vLength: 30cm