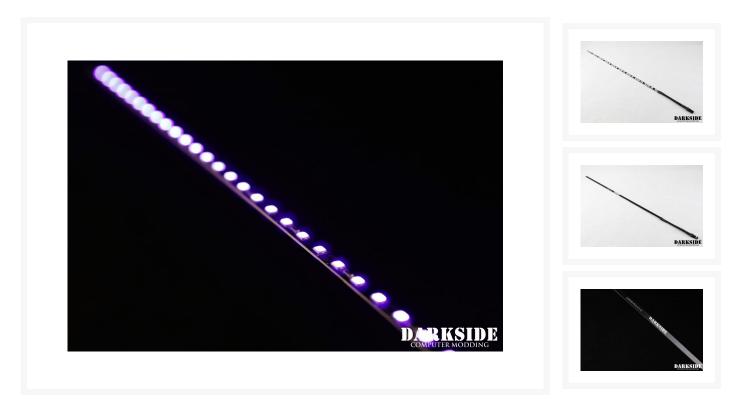

# ■ Darkside 12" (30cm) DarkSide CONNECT Dimmable Rigid LED Strip – UV G2-Pro

Rev G2-Pro Specifics:

The G2-Pro model is the successor of Rev 4.1, it has a wavelength similar to Rev 4.1 and will match the older model well.

Having said that, G2-Pro utilizes a new generation LED IC module that has a noticeably higher light output and a wider beam of light. The Rev 4.1 has a 90-degree beam of light, while G2-Pro has a 120-degree beam of light that covers a larger surface inside a computer case. Those improvements make the G2-Pro Model the most powerful UV LED we ever made.

The G2-Pro continues to utilize Aluminium PCB design, that provides excellent heat dissipation and offers extremely low 2mm LED profile well suited for many modding situations (stealth mounting, waterblock lights replacement, etc).

#### Specifications

Specifications:

- LED Color: UV DARKSIDE CUSTOM WAVELENGTH REV G2-VER1.0 UV
- PCB: Custom 30cm, Rev 3.0
- LED count: 27
- Operating voltage: ~6v-12v (min-to-max brightness)
- Power consumption: 2.7W
- Power Wire Type: 7cm, modular (CONNECT)
- Connector Type-A (DS-0608)
- Sleeving: DarkSide Jet Black sleeving