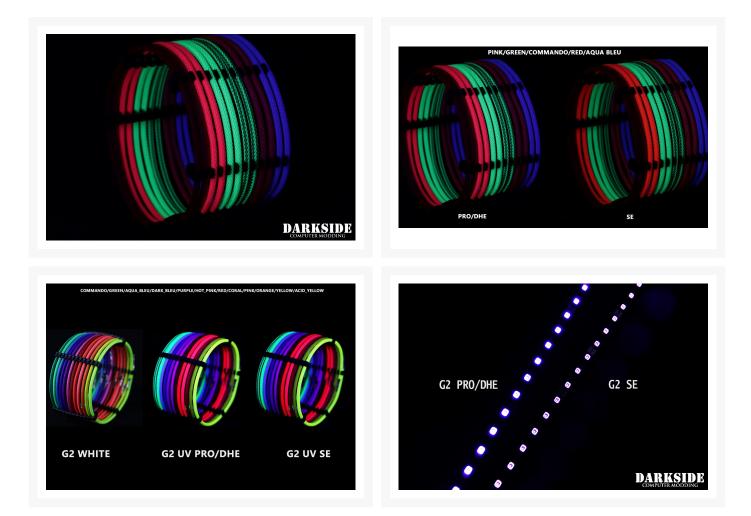

Rev G2-Pro Specifics:

The G2-Pro model is the successor of Rev 4.1, it has a wavelength similar to Rev 4.1 and will match the older model well.

Having said that, G2-Pro utilizes a new generation LED IC module that has a noticeably higher light output and a wider beam of light. The Rev 4.1 has a 90-degree beam of light, while G2-Pro has a 120-degree beam of light that covers a larger surface inside a computer case. Those improvements make the G2-Pro Model the most powerful UV LED we ever made.

The G2-Pro continues to utilize Aluminium PCB design, that provides excellent heat dissipation and offers extremely low 2mm LED profile well suited for many modding situations (stealth mounting, waterblock lights replacement, etc).

#### Specifications

Specifications:

- LED Color: UV DARKSIDE CUSTOM WAVELENGTH REV G2-VER1.0 UV
- PCB: Custom 30cm, Rev 3.0
- LED count: 27
- Operating voltage: ~6v-12v (min-to-max brightness)
- Power consumption: 2.7W
- Power Wire Type: 7cm, modular (CONNECT)
- Connector Type-A (DS-0608)
- Sleeving: DarkSide Jet Black sleeving