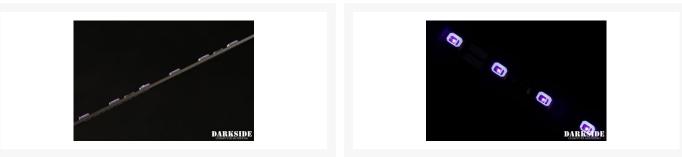

# ■ Darkside 12" (30cm) DarkSide CONNECT Dimmable Rigid LED Strip – UV G2-Pro

Rev G2-Pro Specifics:

The G2-Pro model is the successor of Rev 4.1, it has a wavelength similar to Rev 4.1 and will match the older model well.

Having said that, G2-Pro utilizes a new generation LED IC module that has a noticeably higher light output and a wider beam of light. The Rev 4.1 has a 90-degree beam of light, while G2-Pro has a 120-degree beam of light that covers a larger surface inside a computer case. Those improvements make the G2-Pro Model the most powerful UV LED we ever made.

The G2-Pro continues to utilize Aluminium PCB design, that provides excellent heat dissipation and offers extremely low 2mm LED profile well suited for many modding situations (stealth mounting, waterblock lights replacement, etc).

#### Specifications

Specifications:

- LED Color: UV DARKSIDE CUSTOM WAVELENGTH REV G2-VER1.0 UV
- PCB: Custom 30cm, Rev 3.0
- LED count: 27
- Operating voltage: ~6v-12v (min-to-max brightness)
- Power consumption: 2.7W
- Power Wire Type: 7cm, modular (CONNECT)
- Connector Type-A (DS-0608)
- Sleeving: DarkSide Jet Black sleeving