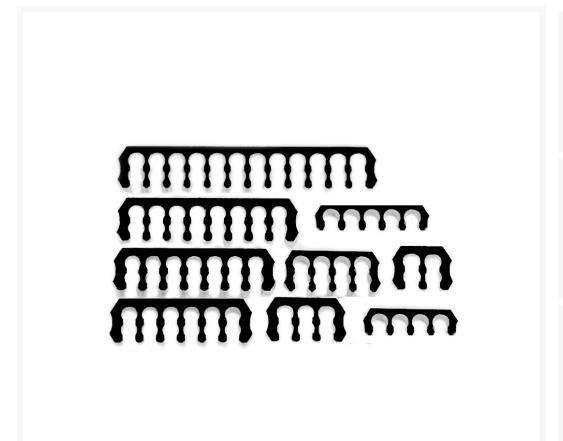

# Clockwerk Industries Acrylic Rake Cable Combs BLACK

As low as **\$0.90** 

## **Short Description**

Clockwerk Industries Rake cable combs now in a more affordable acrylic version!

One comb per single quantity.

### Description

Clockwerk Industries Rake cable combs now in a more affordable acrylic version!

These easy to use combs tidy up your cable management without the need to de pin your cables. Simply snap the comb over the cables and your done! They provide a clean closed comb look but can be removed easily. These combs are made from a high-quality sheet of acrylic and then laser cut to precision. Furthermore, more time is consumed to laser polish the edges of the comb to give a smooth glass-like appearance. Made 100% right here in the U.S.A. for unmatched quality.

# **Product Options**

| Cable Comb wire positions: | 4 Square     |
|----------------------------|--------------|
|                            | 4 Single Row |
|                            | 5 Single Row |
|                            | 6 Rectangle  |
|                            | 8 Rectangle  |
|                            | 12 Rectangle |
|                            | 14 Rectangle |
|                            | 16 Rectangle |
|                            | 24 Rectangle |