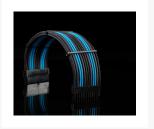

### Description

Clockwerk Industries Rake cable combs now in a more affordable acrylic version!

These easy to use combs tidy up your cable management without the need to de pin your cables. Simply snap the comb over the cables and your done! They provide a clean closed comb look but can be removed easily. These combs are made from a high-quality sheet of acrylic and then laser cut to precision. Furthermore, more time is consumed to laser polish the edges of the comb to give a smooth glass-like appearance. Made 100% right here in the U.S.A. for unmatched quality.