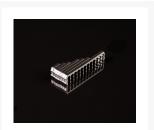

# Clockwerk Industries Acrylic Rake Cable Combs BLACK

As low as **\$0.90** 

### Description

Clockwerk Industries Rake cable combs now in a more affordable acrylic version!

These easy to use combs tidy up your cable management without the need to de pin your cables. Simply snap the comb over the cables and your done! They provide a clean closed comb look but can be removed easily. These combs are made from a high-quality sheet of acrylic and then laser cut to precision. Furthermore, more time is consumed to laser polish the edges of the comb to give a smooth glass-like appearance. Made 100% right here in the U.S.A. for unmatched quality.

### **Features**

- Made in the U.S.A.
- Laser Polished Edges
- Precision Laser Cut
- Open Style Closed Comb Look
- Easy to Attach/Remove