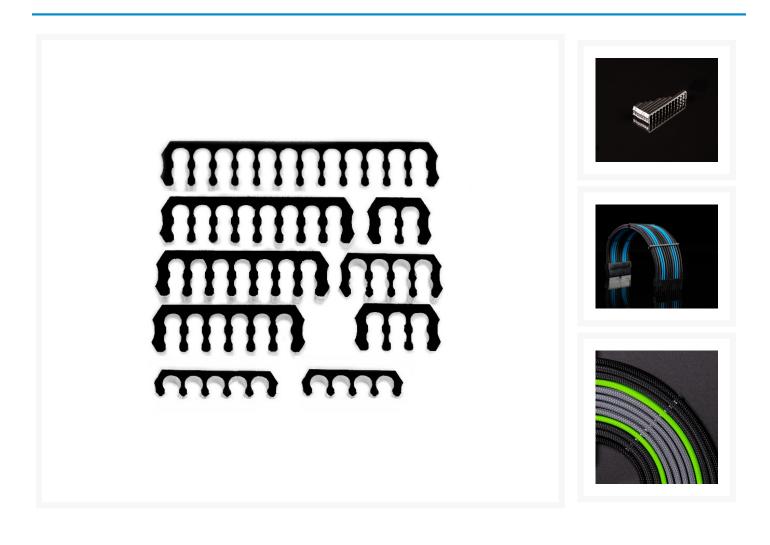

# Mainframe Customs Clockwerk Industries Aluminum Rake Cable Combs - Black

As low as **\$2.90** 

### Short Description

Clockwerk Industries Rake cable combs make it easy to tidy up your cables without having to unpin them. One comb per single quantity.

## Description

Clockwerk Industries Rake cable combs make it easy to tidy up your cables without having to unpin them.

Made from high-quality aluminium and then CNC'd with ultimate precision then finished off with a unique design. Rake combs are made for 4mm sleeved cables and work beautifully with our premium Teleios cable

#### sleeve.

One comb per single quantity.

# **Product Options**

| Cable Comb wire positions: | 4 Square     |
|----------------------------|--------------|
|                            | 4 Single Row |
|                            | 5 Single Row |
|                            | 6 Rectangle  |
|                            | 8 Rectangle  |
|                            | 12 Rectangle |
|                            | 14 Rectangle |
|                            | 16 Rectangle |
|                            | 24 Rectangle |
|                            |              |