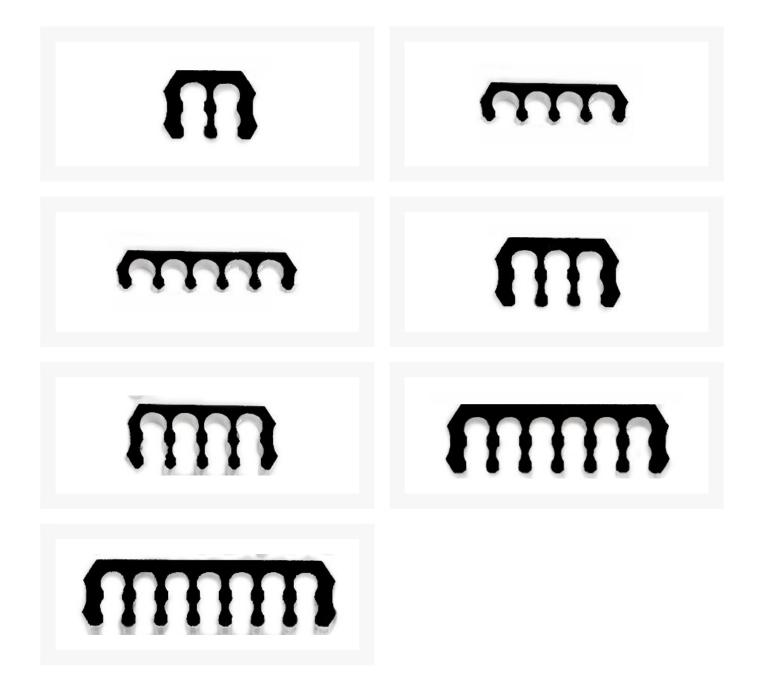

# **Product Options**

| Cable Comb wire positions: | 4 Square     |
|----------------------------|--------------|
|                            | 4 Single Row |
|                            | 5 Single Row |
|                            | 6 Rectangle  |
|                            | 8 Rectangle  |
|                            | 12 Rectangle |
|                            | 14 Rectangle |
|                            | 16 Rectangle |
|                            | 24 Rectangle |
|                            |              |