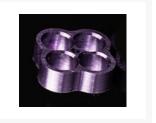

### **Short Description**

Built by modders, for modders. Knuckle Cable Combs has been designed by the needs of sleevers. Designed for strength, durability, and above all else the aesthetics to find in any build. These aluminum cable combs come with chamfered holes for easy feeding of cables with no snags on paracord or plastic sleeve.

#### Description

Built by modders, for modders. Knuckle Cable Combs has been designed by the needs of sleevers. Designed for strength, durability, and above all else the aesthetics to find in any build. These aluminum cable combs come with chamfered holes for easy feeding of cables with no snags on paracord or plastic sleeve.

#### **Features**

- Center holes designed for our Aurora glow kit\*(coming soon)
- Anodized aluminum
- Designed to perfectly fit 4mm sleeving variants
- Chamfered for effortless cable pass-through
- Made from 6061 Aluminum and are super solid
- CNC milled for the BEST quality combs
- Made in the U.S.A.