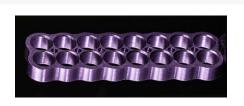

## **Product Options**

| Cable Comb wire positions: | 4 Square     |
|----------------------------|--------------|
|                            | 4 Single Row |
|                            | 5 Single Row |
|                            | 6 Rectangle  |
|                            | 8 Rectangle  |
|                            | 12 Rectangle |
|                            | 14 Rectangle |
|                            | 16 Rectangle |
|                            | 24 Rectangle |