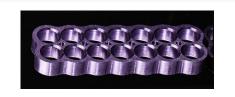

## **Product Options**

| Cable Comb wire positions: | 4 Square     |
|----------------------------|--------------|
|                            | 4 Single Row |
|                            | 5 Single Row |
|                            | 6 Rectangle  |
|                            | 8 Rectangle  |
|                            | 12 Rectangle |
|                            | 14 Rectangle |
|                            | 16 Rectangle |
|                            | 24 Rectangle |