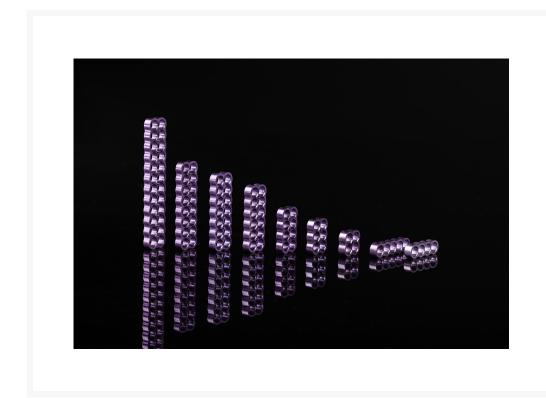

### **Short Description**

Built by modders, for modders. Knuckle Cable Combs has been designed by the needs of sleevers. Designed for strength, durability, and above all else the aesthetics to find in any build. These aluminum cable combs come with chamfered holes for easy feeding of cables with no snags on paracord or plastic sleeve.

#### Description

Built by modders, for modders. Knuckle Cable Combs has been designed by the needs of sleevers. Designed for strength, durability, and above all else the aesthetics to find in any build. These aluminum cable combs come with chamfered holes for easy feeding of cables with no snags on paracord or plastic sleeve.

#### **Features**

- Center holes designed for our Aurora glow kit\*(coming soon)
- Anodized aluminum
- Designed to perfectly fit 4mm sleeving variants
- Chamfered for effortless cable pass-through
- Made from 6061 Aluminum and are super solid
- CNC milled for the BEST quality combs
- Made in the U.S.A.