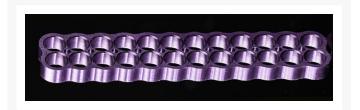

## **Product Options**

| Cable Comb wire positions: | 4 Square     |
|----------------------------|--------------|
|                            | 4 Single Row |
|                            | 5 Single Row |
|                            | 6 Rectangle  |
|                            | 8 Rectangle  |
|                            | 12 Rectangle |
|                            | 14 Rectangle |
|                            | 16 Rectangle |
|                            | 24 Rectangle |