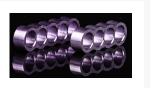

### **Short Description**

Built by modders, for modders. Knuckle Cable Combs has been designed by the needs of sleevers. Designed for strength, durability, and above all else the aesthetics to find in any build. These aluminum cable combs come with chamfered holes for easy feeding of cables with no snags on paracord or plastic sleeve.

#### Description

Built by modders, for modders. Knuckle Cable Combs has been designed by the needs of sleevers. Designed for strength, durability, and above all else the aesthetics to find in any build. These aluminum cable combs come with chamfered holes for easy feeding of cables with no snags on paracord or plastic sleeve.

#### **Features**

- Center holes designed for our Aurora glow kit\*(coming soon)
- Anodized aluminum
- Designed to perfectly fit 4mm sleeving variants
- Chamfered for effortless cable pass-through
- Made from 6061 Aluminum and are super solid
- CNC milled for the BEST quality combs
- Made in the U.S.A.