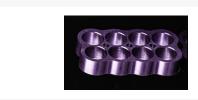

### **Short Description**

Built by modders, for modders. Knuckle Cable Combs has been designed by the needs of sleevers. Designed for strength, durability, and above all else the aesthetics to find in any build. These aluminum cable combs come with chamfered holes for easy feeding of cables with no snags on paracord or plastic sleeve.

## **Product Options**

| Cable Comb wire positions: | 4 Square     |
|----------------------------|--------------|
|                            | 4 Single Row |
|                            | 5 Single Row |
|                            | 6 Rectangle  |
|                            | 8 Rectangle  |
|                            | 12 Rectangle |
|                            | 14 Rectangle |
|                            | 16 Rectangle |
|                            | 24 Rectangle |