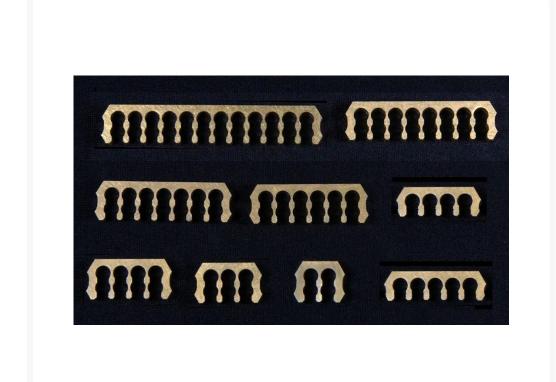

### **Product Images**

### **Short Description**

Clockwerk Industries Rake cable combs make it easy to tidy up your cables without having to unpin them.

One comb per single quantity.

### Description

Clockwerk Industries Rake cable combs make it easy to tidy up your cables without having to unpin them.

Made from high-quality aluminium and then CNC'd with ultimate precision then finished off with a unique design. Rake combs are made for 4mm sleeved cables and work beautifully with our premium Teleios cable

sleeve.

One comb per single quantity.

### **Features**

- High Quality
- Anodized Black
- Made 100% in the U.S.A.
- Ultra durable
- Awesome look
- Easy installation