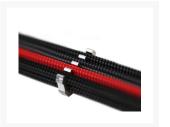

### **Product Images**

### **Short Description**

Clockwerk Industries Rake cable combs make it easy to tidy up your cables without having to unpin them.

One comb per single quantity.

### Description

Clockwerk Industries Rake cable combs make it easy to tidy up your cables without having to unpin them.

Made from high-quality aluminium and then CNC'd with ultimate precision then finished off with a unique design. Rake combs are made for 4mm sleeved cables and work beautifully with our premium Teleios cable