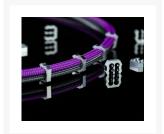

### **Product Images**

### **Short Description**

Clockwerk Industries Rake cable combs make it easy to tidy up your cables without having to unpin them.

One comb per single quantity.

### Description

Clockwerk Industries Rake cable combs make it easy to tidy up your cables without having to unpin them.

Made from high-quality aluminium and then CNC'd with ultimate precision then finished off with a unique design. Rake combs are made for 4mm sleeved cables and work beautifully with our premium Teleios cable