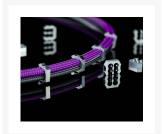

### **Short Description**

Clockwerk Industries Rake cable combs make it easy to tidy up your cables without having to unpin them.

One comb per single quantity.

### Description

Clockwerk Industries Rake cable combs make it easy to tidy up your cables without having to unpin them.

Made from high-quality aluminium and then CNC'd with ultimate precision then finished off with a unique design. Rake combs are made for 4mm sleeved cables and work beautifully with our premium Teleios cable sleeve.