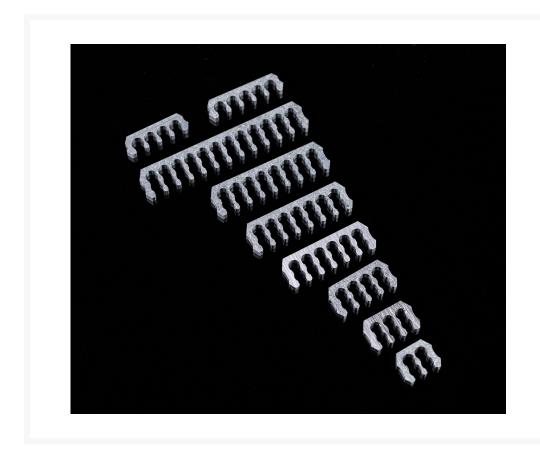

# Mainframe Customs Clockwerk Industries Aluminum Rake Cable Combs - Silver

As low as \$2.50

### **Short Description**

Clockwerk Industries Rake cable combs make it easy to tidy up your cables without having to unpin them.

One comb per single quantity.

### Description

Clockwerk Industries Rake cable combs make it easy to tidy up your cables without having to unpin them.

Made from high-quality aluminium and then CNC'd with ultimate precision then finished off with a unique design. Rake combs are made for 4mm sleeved cables and work beautifully with our premium Teleios cable sleeve.

# **Product Options**

| Cable Comb wire positions: | 4 Square     |
|----------------------------|--------------|
|                            | 4 Single Row |
|                            | 5 Single Row |
|                            | 6 Rectangle  |
|                            | 8 Rectangle  |
|                            | 12 Rectangle |
|                            | 14 Rectangle |
|                            | 16 Rectangle |
|                            | 24 Rectangle |