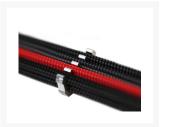

### **Short Description**

Clockwerk Industries Rake cable combs make it easy to tidy up your cables without having to unpin them.

One comb per single quantity.

### Description

Clockwerk Industries Rake cable combs make it easy to tidy up your cables without having to unpin them.

Made from high-quality aluminium and then CNC'd with ultimate precision then finished off with a unique design. Rake combs are made for 4mm sleeved cables and work beautifully with our premium Teleios cable sleeve.