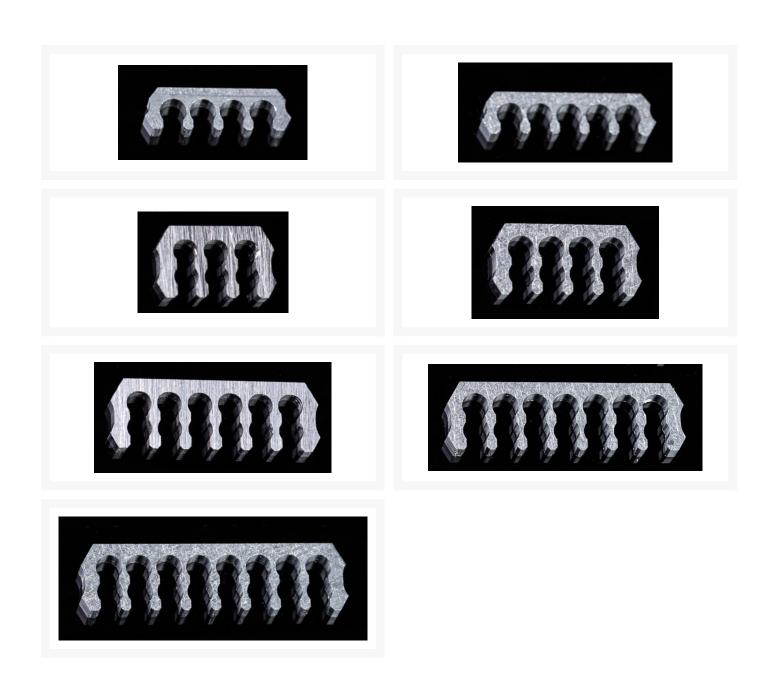

## **Product Images**

### **Short Description**

Clockwerk Industries Rake cable combs make it easy to tidy up your cables without having to unpin them.

One comb per single quantity.

### Description

Clockwerk Industries Rake cable combs make it easy to tidy up your cables without having to unpin them.

Made from high-quality aluminium and then CNC'd with ultimate precision then finished off with a unique design. Rake combs are made for 4mm sleeved cables and work beautifully with our premium Teleios cable sleeve.

# **Product Options**

| Cable Comb wire positions: | 4 Square     |
|----------------------------|--------------|
|                            | 4 Single Row |
|                            | 5 Single Row |
|                            | 6 Rectangle  |
|                            | 8 Rectangle  |
|                            | 12 Rectangle |
|                            | 14 Rectangle |
|                            | 16 Rectangle |
|                            | 24 Rectangle |